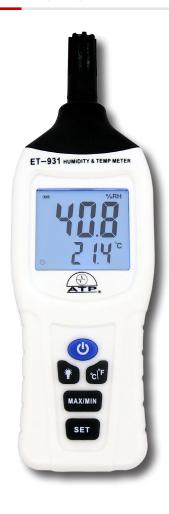

## PRODUCT DESCRIPTION

This thermo-hygrometer with dew point is a compact, easy-to-use, robust instrument for fast, repeatable measurements of relative humidity, temperature and dew point. It is ideal for single handed operation when taking measurements in air stream. Suitable for monitoring air conditioning and heating system ducts, controlled environments, storage areas, etc.

- -20° to 70°C x 0.1°
- 0% to 100%RH x 0.1%
- Displays temperature in °C or °F
- Dew point measurement
- Simultaneous display of humidity and temperature readings
- 35mm hi-contrast LCD display with backlight
- Data hold freezes displayed measurements
- Min/max memory since power on
- Low battery indication
- Auto power off after approximately 15 minutes
- 2 year warranty
- Supplied with soft carry pouch and battery