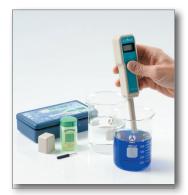

- Impact-resistant ABS case
- Splash-proof membrane keypad
- Electrode can be extended up to 80mm
- Manual calibration via screw trim pot
- Pocket clip moulded on the rear of the case
- Supplied with protective cap, calibration screwdriver, 50ml calibration solution, carry case and batteries
- 6 months warranty