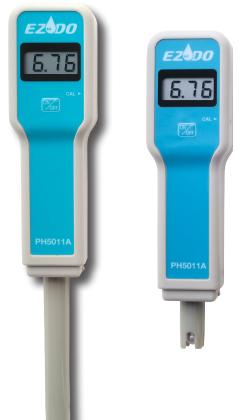

## PRODUCT DESCRIPTION

These pocket pH meters are easy to use giving fast, accurate and repeatable measurement of pH values. They have the unique feature of a retractable electrode. The LCD display has large digits making it easy to read the measured values. The protective cap facilitates the ability to put in a small sponge to keep the electrode moist, which will prolong its life.

- Impact-resistant ABS case
- Splash-proof membrane keypad
- Electrode can be extended up to 80mm
- Manual calibration via screw trim pot
- Pocket clip moulded on the rear of the case
- Supplied with protective cap, calibration screwdriver, 50ml calibration solution, carry case and batteries
- 6 months warranty