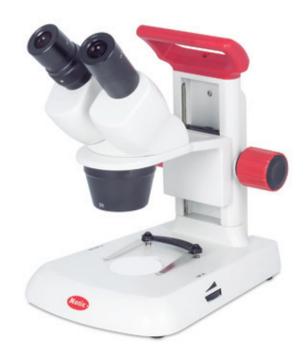

## RED30S

| Optical System           | Greenough                                                                |
|--------------------------|--------------------------------------------------------------------------|
| Observation Tube         | Binocular head                                                           |
| Interpupillary distance  | 52-69mm                                                                  |
| Diopter adjustment       | On the left tube, +/- 5 diopter                                          |
| Inclination              | 45° inclined                                                             |
| Eyepieces                | WF10X/20mm                                                               |
| Objectives system        | Turret changer with LED incident illumination                            |
| Objectives magnification | 2X - 4X                                                                  |
| Working distance         | 50mm                                                                     |
| Stand                    | Fixed arm type stand                                                     |
| Base                     | 225x179mm                                                                |
| Column/Arm               | 200mm high                                                               |
| Head holder              | Fixed                                                                    |
| Focus mechanism          | Coarse focusing system with tension adjustment                           |
| Focusing stoke           | 47mm                                                                     |
| Incident illumination    | LED 3.5V/100mW; with intensity control                                   |
| Transmitted illumination | LED 3.5V/100mW; with intensity control                                   |
| Transformer              | External                                                                 |
| Power supply             | Charger 100-240V or rechargeable batteries                               |
| Accessories included     | Black, white and frosted stage plates, dust cover, charger and batteries |
| Length x Width x Height  | 225x179x250mm                                                            |
| Weight                   | 3.5Kg                                                                    |
|                          |                                                                          |