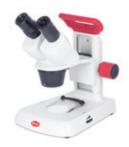

## RED30S

| Optical System           | Greenough                                                                |
|--------------------------|--------------------------------------------------------------------------|
| Observation Tube         | Binocular head                                                           |
| Interpupillary distance  | 52-69mm                                                                  |
| Diopter adjustment       | On the left tube, +/- 5 diopter                                          |
| Inclination              | 45° inclined                                                             |
| Eyepieces                | WF10X/20mm                                                               |
| Objectives system        | Turret changer with LED incident illumination                            |
| Objectives magnification | 2X - 4X                                                                  |
| Working distance         | 50mm                                                                     |
| Stand                    | Fixed arm type stand                                                     |
| Base                     | 225x179mm                                                                |
| Column/Arm               | 200mm high                                                               |
| Head holder              | Fixed                                                                    |
| Focus mechanism          | Coarse focusing system with tension adjustment                           |
| Focusing stoke           | 47mm                                                                     |
| Incident illumination    | LED 3.5V/100mW; with intensity control                                   |
| Transmitted illumination | LED 3.5V/100mW; with intensity control                                   |
| Transformer              | External                                                                 |
| Power supply             | Charger 100-240V or rechargeable batteries                               |
| Accessories included     | Black, white and frosted stage plates, dust cover, charger and batteries |
| Length x Width x Height  | 225x179x250mm                                                            |
| Weight                   | 3.5Kg                                                                    |
|                          |                                                                          |