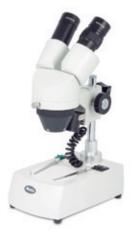

## ST-36C-6LED Cordless

CLASSIC LINE - ST30 Series

## ST-36C-6LED Cordless

| Greenough                                                            |
|----------------------------------------------------------------------|
| arcendagn                                                            |
| Binocular head                                                       |
| 45° inclined, 360° rotating                                          |
| 51-79mm                                                              |
| On left tube, +/- 5 diopter                                          |
| Widefield WF10X/20mm                                                 |
| Turret changer                                                       |
| 2X-4X                                                                |
| 47mm                                                                 |
| Pole type stand with transmitted illumination                        |
| For Ø13mm column with incident illumination                          |
| Coarse focusing system with tension adjustment                       |
| 42mm                                                                 |
| LED 3.1V/180mW each                                                  |
| LED 3.1V/180mW each                                                  |
| External                                                             |
| Charger 100-240V or rechargeable batteries (CE)                      |
| Dust cover, charger, batteries, black/white and frosted stage plates |
| 190x115x285mm                                                        |
| 190x115mm                                                            |
| Height 130mm                                                         |
| 2.7kg                                                                |
|                                                                      |