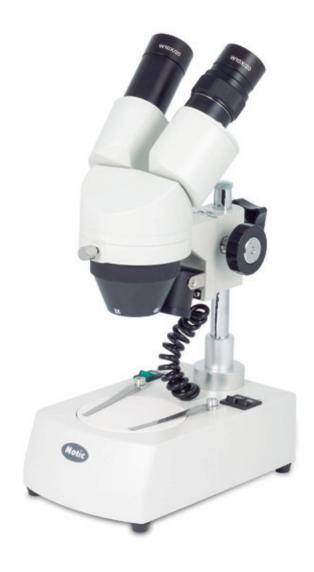

## ST-36C-6LED Cordless

CLASSIC LINE - ST30 Series

## ST-36C-6LED Cordless

| Greenough                                                            |
|----------------------------------------------------------------------|
| arcendagn                                                            |
| Binocular head                                                       |
| 45° inclined, 360° rotating                                          |
| 51-79mm                                                              |
| On left tube, +/- 5 diopter                                          |
| Widefield WF10X/20mm                                                 |
| Turret changer                                                       |
| 2X-4X                                                                |
| 47mm                                                                 |
| Pole type stand with transmitted illumination                        |
| For Ø13mm column with incident illumination                          |
| Coarse focusing system with tension adjustment                       |
| 42mm                                                                 |
| LED 3.1V/180mW each                                                  |
| LED 3.1V/180mW each                                                  |
| External                                                             |
| Charger 100-240V or rechargeable batteries (CE)                      |
| Dust cover, charger, batteries, black/white and frosted stage plates |
| 190x115x285mm                                                        |
| 190x115mm                                                            |
| Height 130mm                                                         |
| 2.7kg                                                                |
|                                                                      |