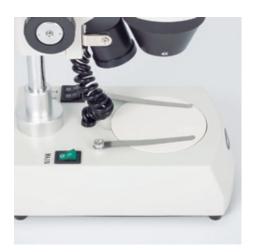

## ST-36C-6LED Cordless

CLASSIC LINE - ST30 Series

## ST-36C-6LED Cordless

| Greenough                                                            |
|----------------------------------------------------------------------|
| arcendagn                                                            |
| Binocular head                                                       |
| 45° inclined, 360° rotating                                          |
| 51-79mm                                                              |
| On left tube, +/- 5 diopter                                          |
| Widefield WF10X/20mm                                                 |
| Turret changer                                                       |
| 2X-4X                                                                |
| 47mm                                                                 |
| Pole type stand with transmitted illumination                        |
| For Ø13mm column with incident illumination                          |
| Coarse focusing system with tension adjustment                       |
| 42mm                                                                 |
| LED 3.1V/180mW each                                                  |
| LED 3.1V/180mW each                                                  |
| External                                                             |
| Charger 100-240V or rechargeable batteries (CE)                      |
| Dust cover, charger, batteries, black/white and frosted stage plates |
| 190x115x285mm                                                        |
| 190x115mm                                                            |
| Height 130mm                                                         |
| 2.7kg                                                                |
|                                                                      |