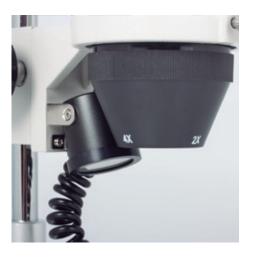

## ST-36C-6LED Cordless

| Greenough                                                            |
|----------------------------------------------------------------------|
| arcendagn                                                            |
| Binocular head                                                       |
| 45° inclined, 360° rotating                                          |
| 51-79mm                                                              |
| On left tube, +/- 5 diopter                                          |
| Widefield WF10X/20mm                                                 |
| Turret changer                                                       |
| 2X-4X                                                                |
| 47mm                                                                 |
| Pole type stand with transmitted illumination                        |
| For Ø13mm column with incident illumination                          |
| Coarse focusing system with tension adjustment                       |
| 42mm                                                                 |
| LED 3.1V/180mW each                                                  |
| LED 3.1V/180mW each                                                  |
| External                                                             |
| Charger 100-240V or rechargeable batteries (CE)                      |
| Dust cover, charger, batteries, black/white and frosted stage plates |
| 190x115x285mm                                                        |
| 190x115mm                                                            |
| Height 130mm                                                         |
| 2.7kg                                                                |
|                                                                      |