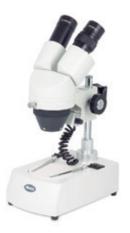

## ST-36C-2L00

| Optical System           | Greenough                                        |
|--------------------------|--------------------------------------------------|
| Observation Tube         | Binocular head                                   |
| Inclination              | 45° inclined, 360° rotating                      |
| Interpupillary distance  | 51-79mm                                          |
| Diopter adjustment       | On the left eyepiece, +/- 5 diopter              |
| Eyepieces                | Widefield WF10X/20mm                             |
| Objectives system        | Turret changer                                   |
| Objectives               | 2X-4X                                            |
| Working distance         | 47mm                                             |
| Stand type               | Pole type stand with transmitted illumination    |
| Head holder              | For Ø13mm column with incident illumination      |
| Focus mechanism          | Coarse focusing system with tension adjustment   |
| Focusing stoke           | 42mm                                             |
| Incident illumination    | Tungsten 12V/10W                                 |
| Transmitted illumination | Tungsten 12V/10W                                 |
| Transformer              | Internal                                         |
| Power supply             | 220V (CE)                                        |
| Accessories included     | Dust cover, black/white and frosted stage plates |
| Dimensions LxWxH         | 190x115x285mm                                    |
| Base                     | 190x115mm                                        |
| Column/Arm               | Height 130mm                                     |
| Weight                   | 2,7Kg                                            |