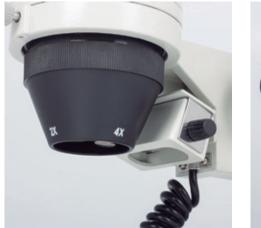

## ST-36C-2L00

| Optical System           | Greenough                                        |
|--------------------------|--------------------------------------------------|
| Observation Tube         | Binocular head                                   |
| Inclination              | 45° inclined, 360° rotating                      |
| Interpupillary distance  | 51-79mm                                          |
| Diopter adjustment       | On the left eyepiece, +/- 5 diopter              |
| Eyepieces                | Widefield WF10X/20mm                             |
| Objectives system        | Turret changer                                   |
| Objectives               | 2X-4X                                            |
| Working distance         | 47mm                                             |
| Stand type               | Pole type stand with transmitted illumination    |
| Head holder              | For Ø13mm column with incident illumination      |
| Focus mechanism          | Coarse focusing system with tension adjustment   |
| Focusing stoke           | 42mm                                             |
| Incident illumination    | Tungsten 12V/10W                                 |
| Transmitted illumination | Tungsten 12V/10W                                 |
| Transformer              | Internal                                         |
| Power supply             | 220V (CE)                                        |
| Accessories included     | Dust cover, black/white and frosted stage plates |
| Dimensions LxWxH         | 190x115x285mm                                    |
| Base                     | 190x115mm                                        |
| Column/Arm               | Height 130mm                                     |
| Weight                   | 2,7Kg                                            |