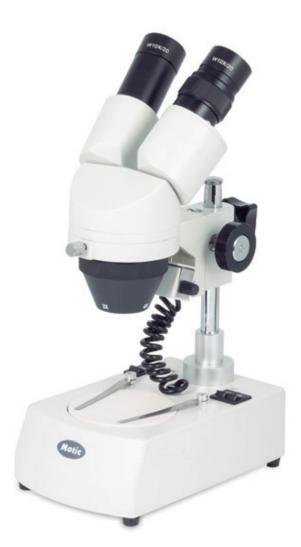

## ST-36C-2L00

| Optical System           | Greenough                                        |
|--------------------------|--------------------------------------------------|
| Observation Tube         | Binocular head                                   |
| Inclination              | 45° inclined, 360° rotating                      |
| Interpupillary distance  | 51-79mm                                          |
| Diopter adjustment       | On the left eyepiece, +/- 5 diopter              |
| Eyepieces                | Widefield WF10X/20mm                             |
| Objectives system        | Turret changer                                   |
| Objectives               | 2X-4X                                            |
| Working distance         | 47mm                                             |
| Stand type               | Pole type stand with transmitted illumination    |
| Head holder              | For Ø13mm column with incident illumination      |
| Focus mechanism          | Coarse focusing system with tension adjustment   |
| Focusing stoke           | 42mm                                             |
| Incident illumination    | Tungsten 12V/10W                                 |
| Transmitted illumination | Tungsten 12V/10W                                 |
| Transformer              | Internal                                         |
| Power supply             | 220V (CE)                                        |
| Accessories included     | Dust cover, black/white and frosted stage plates |
| Dimensions LxWxH         | 190x115x285mm                                    |
| Base                     | 190x115mm                                        |
| Column/Arm               | Height 130mm                                     |
| Weight                   | 2,7Kg                                            |