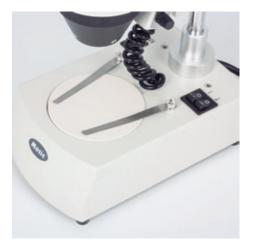

## ST-36C-2L00

| Optical System           | Greenough                                        |
|--------------------------|--------------------------------------------------|
| Observation Tube         | Binocular head                                   |
| Inclination              | 45° inclined, 360° rotating                      |
| Interpupillary distance  | 51-79mm                                          |
| Diopter adjustment       | On the left eyepiece, +/- 5 diopter              |
| Eyepieces                | Widefield WF10X/20mm                             |
| Objectives system        | Turret changer                                   |
| Objectives               | 2X-4X                                            |
| Working distance         | 47mm                                             |
| Stand type               | Pole type stand with transmitted illumination    |
| Head holder              | For Ø13mm column with incident illumination      |
| Focus mechanism          | Coarse focusing system with tension adjustment   |
| Focusing stoke           | 42mm                                             |
| Incident illumination    | Tungsten 12V/10W                                 |
| Transmitted illumination | Tungsten 12V/10W                                 |
| Transformer              | Internal                                         |
| Power supply             | 220V (CE)                                        |
| Accessories included     | Dust cover, black/white and frosted stage plates |
| Dimensions LxWxH         | 190x115x285mm                                    |
| Base                     | 190x115mm                                        |
| Column/Arm               | Height 130mm                                     |
| Weight                   | 2,7Kg                                            |