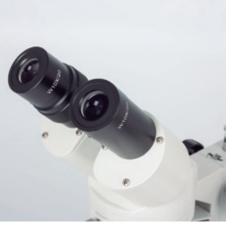

## ST-36C-2L00

| Optical System           | Greenough                                        |
|--------------------------|--------------------------------------------------|
| Observation Tube         | Binocular head                                   |
| Inclination              | 45° inclined, 360° rotating                      |
| Interpupillary distance  | 51-79mm                                          |
| Diopter adjustment       | On the left eyepiece, +/- 5 diopter              |
| Eyepieces                | Widefield WF10X/20mm                             |
| Objectives system        | Turret changer                                   |
| Objectives               | 2X-4X                                            |
| Working distance         | 47mm                                             |
| Stand type               | Pole type stand with transmitted illumination    |
| Head holder              | For Ø13mm column with incident illumination      |
| Focus mechanism          | Coarse focusing system with tension adjustment   |
| Focusing stoke           | 42mm                                             |
| Incident illumination    | Tungsten 12V/10W                                 |
| Transmitted illumination | Tungsten 12V/10W                                 |
| Transformer              | Internal                                         |
| Power supply             | 220V (CE)                                        |
| Accessories included     | Dust cover, black/white and frosted stage plates |
| Dimensions LxWxH         | 190x115x285mm                                    |
| Base                     | 190x115mm                                        |
| Column/Arm               | Height 130mm                                     |
| Weight                   | 2,7Kg                                            |