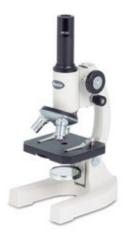

## SFC-3AF

CLASSIC LINE - SFC3 Series

## SFC-3AF

| Optical System            | Finite optical system, 139mm                                     |
|---------------------------|------------------------------------------------------------------|
| Observation Tube          | Monocular head                                                   |
| Inclination               | Vertical with adjustable arm inclination 45°                     |
| Eyepieces                 | Widefield WF10X/14mm with pointer, lockable                      |
| Nosepiece                 | Triple                                                           |
| Objective classification  | Achromatic                                                       |
| Objectives                | 4X, 10X, 40X/S                                                   |
| Objective mounting thread | Non RMS standard                                                 |
| Stand type                | Upright                                                          |
| Stage                     | Plain stage with sample clips                                    |
| Stage size                | 99x90mm                                                          |
| Condenser                 | No condenser                                                     |
| Diaphragm                 | Disc diaphragm                                                   |
| Focus mechanism           | Separate coarse and fine focusing system with tension adjustment |
| Fine focus precision      | 2µm                                                              |
| Focusing stroke           | 7mm                                                              |
| Upper limit stop          | Preset and adjustable                                            |
| Transmitted illumination  | Ø 42mm plano-concave mirror                                      |
| Accessories included      | Dust cover                                                       |
| Dimensions LxWxH          | 160 x 110 x 285mm                                                |
| Weight                    | 1,2Kg                                                            |
|                           |                                                                  |