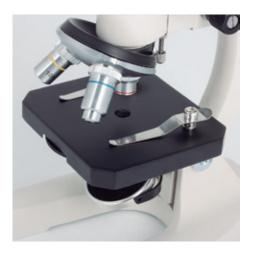

## SFC-3AF

| Optical System            | Finite optical system, 139mm                                     |
|---------------------------|------------------------------------------------------------------|
| Observation Tube          | Monocular head                                                   |
| Inclination               | Vertical with adjustable arm inclination 45°                     |
| Eyepieces                 | Widefield WF10X/14mm with pointer, lockable                      |
| Nosepiece                 | Triple                                                           |
| Objective classification  | Achromatic                                                       |
| Objectives                | 4X, 10X, 40X/S                                                   |
| Objective mounting thread | Non RMS standard                                                 |
| Stand type                | Upright                                                          |
| Stage                     | Plain stage with sample clips                                    |
| Stage size                | 99x90mm                                                          |
| Condenser                 | No condenser                                                     |
| Diaphragm                 | Disc diaphragm                                                   |
| Focus mechanism           | Separate coarse and fine focusing system with tension adjustment |
| Fine focus precision      | 2µm                                                              |
| Focusing stroke           | 7mm                                                              |
| Upper limit stop          | Preset and adjustable                                            |
| Transmitted illumination  | Ø 42mm plano-concave mirror                                      |
| Accessories included      | Dust cover                                                       |
| Dimensions LxWxH          | 160 x 110 x 285mm                                                |
| Weight                    | 1,2Kg                                                            |
|                           |                                                                  |