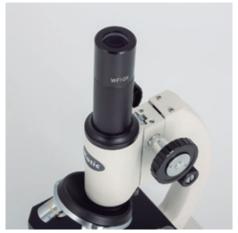

## SFC-3AF

| Optical System            | Finite optical system, 139mm                                     |
|---------------------------|------------------------------------------------------------------|
| Observation Tube          | Monocular head                                                   |
| Inclination               | Vertical with adjustable arm inclination 45°                     |
| Eyepieces                 | Widefield WF10X/14mm with pointer, lockable                      |
| Nosepiece                 | Triple                                                           |
| Objective classification  | Achromatic                                                       |
| Objectives                | 4X, 10X, 40X/S                                                   |
| Objective mounting thread | Non RMS standard                                                 |
| Stand type                | Upright                                                          |
| Stage                     | Plain stage with sample clips                                    |
| Stage size                | 99x90mm                                                          |
| Condenser                 | No condenser                                                     |
| Diaphragm                 | Disc diaphragm                                                   |
| Focus mechanism           | Separate coarse and fine focusing system with tension adjustment |
| Fine focus precision      | 2µm                                                              |
| Focusing stroke           | 7mm                                                              |
| Upper limit stop          | Preset and adjustable                                            |
| Transmitted illumination  | Ø 42mm plano-concave mirror                                      |
| Accessories included      | Dust cover                                                       |
| Dimensions LxWxH          | 160 x 110 x 285mm                                                |
| Weight                    | 1,2Kg                                                            |
|                           |                                                                  |