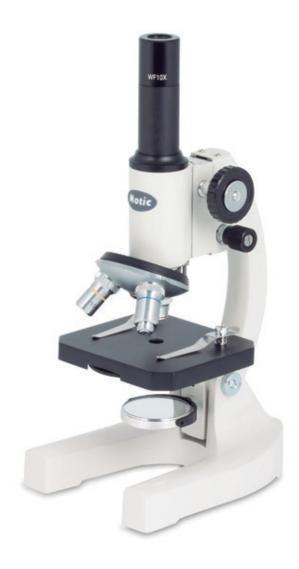

## SFC-3AF

| Optical System            | Finite optical system, 139mm                                     |
|---------------------------|------------------------------------------------------------------|
| Observation Tube          | Monocular head                                                   |
| Inclination               | Vertical with adjustable arm inclination 45°                     |
| Eyepieces                 | Widefield WF10X/14mm with pointer, lockable                      |
| Nosepiece                 | Triple                                                           |
| Objective classification  | Achromatic                                                       |
| Objectives                | 4X, 10X, 40X/S                                                   |
| Objective mounting thread | Non RMS standard                                                 |
| Stand type                | Upright                                                          |
| Stage                     | Plain stage with sample clips                                    |
| Stage size                | 99x90mm                                                          |
| Condenser                 | No condenser                                                     |
| Diaphragm                 | Disc diaphragm                                                   |
| Focus mechanism           | Separate coarse and fine focusing system with tension adjustment |
| Fine focus precision      | 2µm                                                              |
| Focusing stroke           | 7mm                                                              |
| Upper limit stop          | Preset and adjustable                                            |
| Transmitted illumination  | Ø 42mm plano-concave mirror                                      |
| Accessories included      | Dust cover                                                       |
| Dimensions LxWxH          | 160 x 110 x 285mm                                                |
| Weight                    | 1,2Kg                                                            |
|                           |                                                                  |