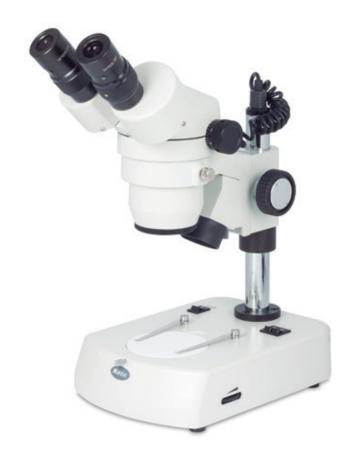

## SMZ140 N2GG

| Optical System           | Greenough                                                  |
|--------------------------|------------------------------------------------------------|
| Observation Tube         | Binocular head                                             |
| Interpupillary distance  | 54-76mm                                                    |
| Diopter adjustment       | On both tubes , +/- 5 diopter                              |
| Inclination              | 45° inclined, 360° rotating                                |
| Eyepieces                | WF10X/20mm                                                 |
| Objectives system        | Zoom, ratio1:4                                             |
| Objectives magnification | 1X~4X                                                      |
| Working distance         | 80mm                                                       |
| Stand                    | Pole type stand with transmitted illumination              |
| Base                     | 237x170mm                                                  |
| Column/Arm               | Ø25mm, 210mm high                                          |
| Head holder              | For Ø25mm column and Ø74mm head with incident illumination |
| Focus mechanism          | Coarse focusing system with tension adjustment             |
| Focusing stoke           | 49mm                                                       |
| Incident illumination    | Halogen 12V/15W with intensity control                     |
| Transmitted illumination | Halogen 12V/10W with intensity control                     |
| Transformer              | Internal                                                   |
| Power supply             | 220V                                                       |
| Accessories included     | Black, white and frosted stage plates and dust cover       |
| Length x Width x Height  | 237x170x335mm                                              |
| Weight                   | 6,2Kg                                                      |
|                          |                                                            |