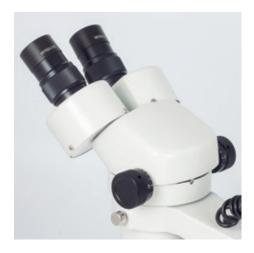

## SMZ140 N2GG

**EDUCATION LINE - SMZ Series** 

## SMZ140 N2GG

| Optical System           | Greenough                                                  |
|--------------------------|------------------------------------------------------------|
| Observation Tube         | Binocular head                                             |
| Interpupillary distance  | 54-76mm                                                    |
| Diopter adjustment       | On both tubes , +/- 5 diopter                              |
| Inclination              | 45° inclined, 360° rotating                                |
| Eyepieces                | WF10X/20mm                                                 |
| Objectives system        | Zoom, ratio1:4                                             |
| Objectives magnification | 1X~4X                                                      |
| Working distance         | 80mm                                                       |
| Stand                    | Pole type stand with transmitted illumination              |
| Base                     | 237x170mm                                                  |
| Column/Arm               | Ø25mm, 210mm high                                          |
| Head holder              | For Ø25mm column and Ø74mm head with incident illumination |
| Focus mechanism          | Coarse focusing system with tension adjustment             |
| Focusing stoke           | 49mm                                                       |
| Incident illumination    | Halogen 12V/15W with intensity control                     |
| Transmitted illumination | Halogen 12V/10W with intensity control                     |
| Transformer              | Internal                                                   |
| Power supply             | 220V                                                       |
| Accessories included     | Black, white and frosted stage plates and dust cover       |
| Length x Width x Height  | 237x170x335mm                                              |
| Weight                   | 6,2Kg                                                      |
|                          |                                                            |