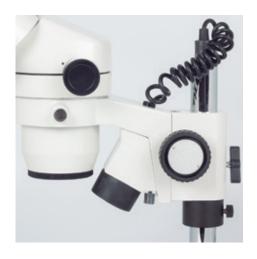

## SMZ140 N2GG

| Optical System           | Greenough                                                  |
|--------------------------|------------------------------------------------------------|
| Observation Tube         | Binocular head                                             |
| Interpupillary distance  | 54-76mm                                                    |
| Diopter adjustment       | On both tubes , +/- 5 diopter                              |
| Inclination              | 45° inclined, 360° rotating                                |
| Eyepieces                | WF10X/20mm                                                 |
| Objectives system        | Zoom, ratio1:4                                             |
| Objectives magnification | 1X~4X                                                      |
| Working distance         | 80mm                                                       |
| Stand                    | Pole type stand with transmitted illumination              |
| Base                     | 237x170mm                                                  |
| Column/Arm               | Ø25mm, 210mm high                                          |
| Head holder              | For Ø25mm column and Ø74mm head with incident illumination |
| Focus mechanism          | Coarse focusing system with tension adjustment             |
| Focusing stoke           | 49mm                                                       |
| Incident illumination    | Halogen 12V/15W with intensity control                     |
| Transmitted illumination | Halogen 12V/10W with intensity control                     |
| Transformer              | Internal                                                   |
| Power supply             | 220V                                                       |
| Accessories included     | Black, white and frosted stage plates and dust cover       |
| Length x Width x Height  | 237x170x335mm                                              |
| Weight                   | 6,2Kg                                                      |
|                          |                                                            |