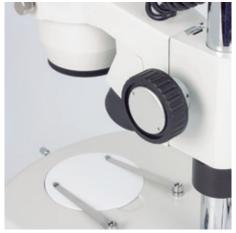

## SMZ140 N2GG

| Optical System           | Greenough                                                  |
|--------------------------|------------------------------------------------------------|
| Observation Tube         | Binocular head                                             |
| Interpupillary distance  | 54-76mm                                                    |
| Diopter adjustment       | On both tubes , +/- 5 diopter                              |
| Inclination              | 45° inclined, 360° rotating                                |
| Eyepieces                | WF10X/20mm                                                 |
| Objectives system        | Zoom, ratio1:4                                             |
| Objectives magnification | 1X~4X                                                      |
| Working distance         | 80mm                                                       |
| Stand                    | Pole type stand with transmitted illumination              |
| Base                     | 237x170mm                                                  |
| Column/Arm               | Ø25mm, 210mm high                                          |
| Head holder              | For Ø25mm column and Ø74mm head with incident illumination |
| Focus mechanism          | Coarse focusing system with tension adjustment             |
| Focusing stoke           | 49mm                                                       |
| Incident illumination    | Halogen 12V/15W with intensity control                     |
| Transmitted illumination | Halogen 12V/10W with intensity control                     |
| Transformer              | Internal                                                   |
| Power supply             | 220V                                                       |
| Accessories included     | Black, white and frosted stage plates and dust cover       |
| Length x Width x Height  | 237x170x335mm                                              |
| Weight                   | 6,2Kg                                                      |
|                          |                                                            |