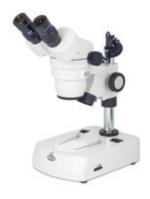

## SMZ140 N2GG

**EDUCATION LINE - SMZ Series** 

## SMZ140 N2GG

| Optical System           | Greenough                                                  |
|--------------------------|------------------------------------------------------------|
| Observation Tube         | Binocular head                                             |
| Interpupillary distance  | 54-76mm                                                    |
| Diopter adjustment       | On both tubes , +/- 5 diopter                              |
| Inclination              | 45° inclined, 360° rotating                                |
| Eyepieces                | WF10X/20mm                                                 |
| Objectives system        | Zoom, ratio1:4                                             |
| Objectives magnification | 1X~4X                                                      |
| Working distance         | 80mm                                                       |
| Stand                    | Pole type stand with transmitted illumination              |
| Base                     | 237x170mm                                                  |
| Column/Arm               | Ø25mm, 210mm high                                          |
| Head holder              | For Ø25mm column and Ø74mm head with incident illumination |
| Focus mechanism          | Coarse focusing system with tension adjustment             |
| Focusing stoke           | 49mm                                                       |
| Incident illumination    | Halogen 12V/15W with intensity control                     |
| Transmitted illumination | Halogen 12V/10W with intensity control                     |
| Transformer              | Internal                                                   |
| Power supply             | 220V                                                       |
| Accessories included     | Black, white and frosted stage plates and dust cover       |
| Length x Width x Height  | 237x170x335mm                                              |
| Weight                   | 6,2Kg                                                      |
|                          |                                                            |