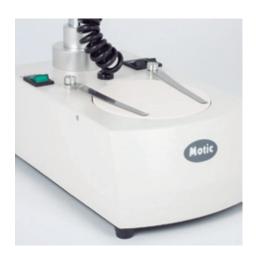

## ST-30C-6LED Cordless

| Optical System           | Greenough                                                            |
|--------------------------|----------------------------------------------------------------------|
| Observation Tube         | Binocular head                                                       |
| Inclination              | 45° inclined                                                         |
| Interpupillary distance  | 51-79mm                                                              |
| Diopter adjustment       | On the left tube, +/- 5 diopter                                      |
| Eyepieces                | Widefield WF10X/20mm                                                 |
| Objectives system        | Turret changer                                                       |
| Objectives               | 2X-4X                                                                |
| Working distance         | 47mm                                                                 |
| Stand type               | Pole type stand with transmitted illumination                        |
| Head holder              | For Ø13mm column with incident illumination                          |
| Focus mechanism          | Coarse focusing system with tension adjustment                       |
| Focusing stoke           | 42mm                                                                 |
| Incident illumination    | LED 3.1V/60mA each                                                   |
| Transmitted illumination | LED 3.1V/60mA                                                        |
| Transformer              | External                                                             |
| Power supply             | Charger 100-240V or rechargeable batteries                           |
| Accessories included     | Dust cover, charger, batteries, black/white and frosted stage plates |
| Dimensions LxWxH         | 190x115x285mm                                                        |
| Base                     | 190x115mm                                                            |
| Column/Arm               | Height 130mm                                                         |
| Weight                   | 2,7Kg                                                                |
| Weight                   | 2,7Kg                                                                |