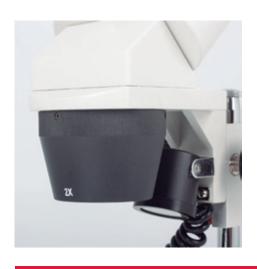

## ST-30C-6LED Cordless

| Optical System           | Greenough                                                            |
|--------------------------|----------------------------------------------------------------------|
| Observation Tube         | Binocular head                                                       |
| Inclination              | 45° inclined                                                         |
| Interpupillary distance  | 51-79mm                                                              |
| Diopter adjustment       | On the left tube, +/- 5 diopter                                      |
| Eyepieces                | Widefield WF10X/20mm                                                 |
| Objectives system        | Turret changer                                                       |
| Objectives               | 2X-4X                                                                |
| Working distance         | 47mm                                                                 |
| Stand type               | Pole type stand with transmitted illumination                        |
| Head holder              | For Ø13mm column with incident illumination                          |
| Focus mechanism          | Coarse focusing system with tension adjustment                       |
| Focusing stoke           | 42mm                                                                 |
| Incident illumination    | LED 3.1V/60mA each                                                   |
| Transmitted illumination | LED 3.1V/60mA                                                        |
| Transformer              | External                                                             |
| Power supply             | Charger 100-240V or rechargeable batteries                           |
| Accessories included     | Dust cover, charger, batteries, black/white and frosted stage plates |
| Dimensions LxWxH         | 190x115x285mm                                                        |
| Base                     | 190x115mm                                                            |
| Column/Arm               | Height 130mm                                                         |
| Weight                   | 2,7Kg                                                                |
| Weight                   | 2,7Kg                                                                |