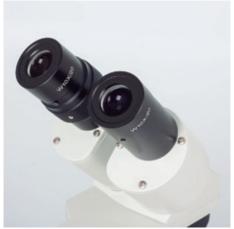

## ST-30C-6LED Cordless

| Optical System           | Greenough                                                            |
|--------------------------|----------------------------------------------------------------------|
| Observation Tube         | Binocular head                                                       |
| Inclination              | 45° inclined                                                         |
| Interpupillary distance  | 51-79mm                                                              |
| Diopter adjustment       | On the left tube, +/- 5 diopter                                      |
| Eyepieces                | Widefield WF10X/20mm                                                 |
| Objectives system        | Turret changer                                                       |
| Objectives               | 2X-4X                                                                |
| Working distance         | 47mm                                                                 |
| Stand type               | Pole type stand with transmitted illumination                        |
| Head holder              | For Ø13mm column with incident illumination                          |
| Focus mechanism          | Coarse focusing system with tension adjustment                       |
| Focusing stoke           | 42mm                                                                 |
| Incident illumination    | LED 3.1V/60mA each                                                   |
| Transmitted illumination | LED 3.1V/60mA                                                        |
| Transformer              | External                                                             |
| Power supply             | Charger 100-240V or rechargeable batteries                           |
| Accessories included     | Dust cover, charger, batteries, black/white and frosted stage plates |
| Dimensions LxWxH         | 190x115x285mm                                                        |
| Base                     | 190x115mm                                                            |
| Column/Arm               | Height 130mm                                                         |
| Weight                   | 2,7Kg                                                                |
| Weight                   | 2,7Kg                                                                |