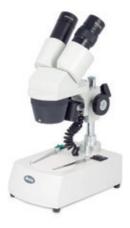

## ST-30C-6LED Cordless

CLASSIC LINE - ST30 Series

## ST-30C-6LED Cordless

| Optical System           | Greenough                                                            |
|--------------------------|----------------------------------------------------------------------|
| Observation Tube         | Binocular head                                                       |
| Inclination              | 45° inclined                                                         |
| Interpupillary distance  | 51-79mm                                                              |
| Diopter adjustment       | On the left tube, +/- 5 diopter                                      |
| Eyepieces                | Widefield WF10X/20mm                                                 |
| Objectives system        | Turret changer                                                       |
| Objectives               | 2X-4X                                                                |
| Working distance         | 47mm                                                                 |
| Stand type               | Pole type stand with transmitted illumination                        |
| Head holder              | For Ø13mm column with incident illumination                          |
| Focus mechanism          | Coarse focusing system with tension adjustment                       |
| Focusing stoke           | 42mm                                                                 |
| Incident illumination    | LED 3.1V/60mA each                                                   |
| Transmitted illumination | LED 3.1V/60mA                                                        |
| Transformer              | External                                                             |
| Power supply             | Charger 100-240V or rechargeable batteries                           |
| Accessories included     | Dust cover, charger, batteries, black/white and frosted stage plates |
| Dimensions LxWxH         | 190x115x285mm                                                        |
| Base                     | 190x115mm                                                            |
| Column/Arm               | Height 130mm                                                         |
| Weight                   | 2,7Kg                                                                |
| Weight                   | 2,7Kg                                                                |