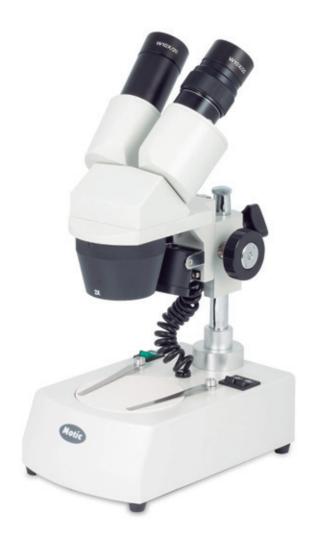

## ST-30C-6LED Cordless

CLASSIC LINE - ST30 Series

## ST-30C-6LED Cordless

| Optical System           | Greenough                                                            |
|--------------------------|----------------------------------------------------------------------|
| Observation Tube         | Binocular head                                                       |
| Inclination              | 45° inclined                                                         |
| Interpupillary distance  | 51-79mm                                                              |
| Diopter adjustment       | On the left tube, +/- 5 diopter                                      |
| Eyepieces                | Widefield WF10X/20mm                                                 |
| Objectives system        | Turret changer                                                       |
| Objectives               | 2X-4X                                                                |
| Working distance         | 47mm                                                                 |
| Stand type               | Pole type stand with transmitted illumination                        |
| Head holder              | For Ø13mm column with incident illumination                          |
| Focus mechanism          | Coarse focusing system with tension adjustment                       |
| Focusing stoke           | 42mm                                                                 |
| Incident illumination    | LED 3.1V/60mA each                                                   |
| Transmitted illumination | LED 3.1V/60mA                                                        |
| Transformer              | External                                                             |
| Power supply             | Charger 100-240V or rechargeable batteries                           |
| Accessories included     | Dust cover, charger, batteries, black/white and frosted stage plates |
| Dimensions LxWxH         | 190x115x285mm                                                        |
| Base                     | 190x115mm                                                            |
| Column/Arm               | Height 130mm                                                         |
| Weight                   | 2,7Kg                                                                |
| Weight                   | 2,7Kg                                                                |