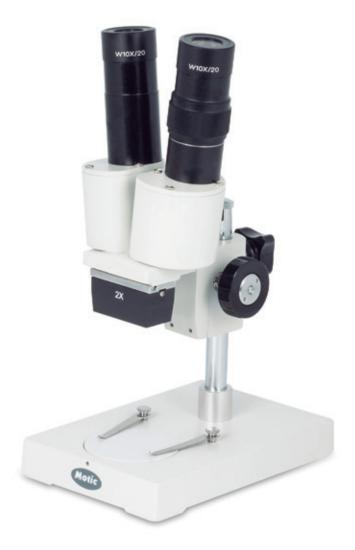

S10/20 Series

S-10-P

CLASSIC LINE - S10/20 Series

## S-10-P

| Optical System          | Greenough                                      |
|-------------------------|------------------------------------------------|
| Observation Tube        | Binocular head                                 |
| Inclination             | Vertical                                       |
| Interpupillary distance | 51-79mm                                        |
| Diopter adjustment      | On the left eyepiece, +/- 5 diopter            |
| Eyepieces               | Widefield WF10X/20mm                           |
| Objectives              | 2Х                                             |
| Working distance        | 47mm                                           |
| Stand type              | Pole type stand                                |
| Head holder             | For Ø14mm column                               |
| Focus mechanism         | Coarse focusing system with tension adjustment |
| Focusing stoke          | 42mm                                           |
| Accessories included    | Black and white stage plate, dust cover        |
| Dimensions LxWxH        | 170x115x115mm                                  |
| Base                    | 170x115mm                                      |
| Column/Arm              | Height 140mm                                   |
| Weight                  | 1,5Kg                                          |
|                         |                                                |