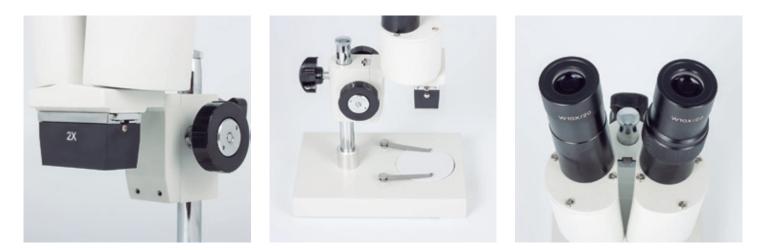

S10/20 Series

S-10-P

CLASSIC LINE - S10/20 Series

## S-10-P

| Optical System          | Greenough                                      |
|-------------------------|------------------------------------------------|
| Observation Tube        | Binocular head                                 |
| Inclination             | Vertical                                       |
| Interpupillary distance | 51-79mm                                        |
| Diopter adjustment      | On the left eyepiece, +/- 5 diopter            |
| Eyepieces               | Widefield WF10X/20mm                           |
| Objectives              | 2Х                                             |
| Working distance        | 47mm                                           |
| Stand type              | Pole type stand                                |
| Head holder             | For Ø14mm column                               |
| Focus mechanism         | Coarse focusing system with tension adjustment |
| Focusing stoke          | 42mm                                           |
| Accessories included    | Black and white stage plate, dust cover        |
| Dimensions LxWxH        | 170x115x115mm                                  |
| Base                    | 170x115mm                                      |
| Column/Arm              | Height 140mm                                   |
| Weight                  | 1,5Kg                                          |
|                         |                                                |