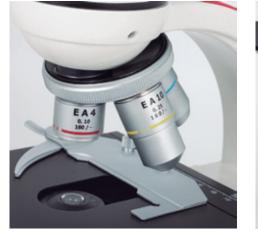

## 2802 LED Cordless

| Optical System             | Finite Optical System, 160mm                                         |
|----------------------------|----------------------------------------------------------------------|
| Observation Tube           | Monocular                                                            |
| Inclination                | 45° inclined, 360° rotating                                          |
| Eyepiece                   | WF10X/18mm with pointer, lockable                                    |
| Nosepiece                  | Reversed quadruple revolving nosepiece with click stops              |
| Objective classification   | EA Achromatic, DIN                                                   |
| Objectives                 | 4X/0.10, 10X/0.25, 40X/0.65/S                                        |
| Objective mounting thread  | W 4/5" x 1/36" (RMS standard)                                        |
| Stage                      | Built-in low position coaxial mechnical stage with sample holder     |
| Stage size                 | 133x136mm                                                            |
| Mechanical stage X&Y range | 77x31mm                                                              |
| Upper limit stop           | Preset and adjustable                                                |
| Condenser                  | Rack & pinion focusable 1.25 N.A. Abbe Condenser with iris diaphragm |
| Focus mechanism            | Coaxial coarse and fine focusing system with tension adjustment      |
| Fine focus precision       | 2 µm minimum increment                                               |
| Z-axis movement            | 12mm                                                                 |
| Filter                     | Built-in frosted glass                                               |
| Illumination               | LED 20mA, 3.5V, 70mW with intensity control                          |
| Transformer                | External                                                             |
| Power supply               | Charger 100-220V or rechargeable batteries                           |
| Accessories included       | Dust cover, charger and batteries                                    |
| Lenght X Width X Height    | 215x172x380mm                                                        |
| Weight                     | 4,6Kg                                                                |
|                            |                                                                      |