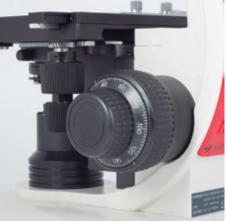

## 2802 LED Cordless

| Optical System             | Finite Optical System, 160mm                                         |
|----------------------------|----------------------------------------------------------------------|
| Observation Tube           | Monocular                                                            |
| Inclination                | 45° inclined, 360° rotating                                          |
| Eyepiece                   | WF10X/18mm with pointer, lockable                                    |
| Nosepiece                  | Reversed quadruple revolving nosepiece with click stops              |
| Objective classification   | EA Achromatic, DIN                                                   |
| Objectives                 | 4X/0.10, 10X/0.25, 40X/0.65/S                                        |
| Objective mounting thread  | W 4/5" x 1/36" (RMS standard)                                        |
| Stage                      | Built-in low position coaxial mechnical stage with sample holder     |
| Stage size                 | 133x136mm                                                            |
| Mechanical stage X&Y range | 77x31mm                                                              |
| Upper limit stop           | Preset and adjustable                                                |
| Condenser                  | Rack & pinion focusable 1.25 N.A. Abbe Condenser with iris diaphragm |
| Focus mechanism            | Coaxial coarse and fine focusing system with tension adjustment      |
| Fine focus precision       | 2 µm minimum increment                                               |
| Z-axis movement            | 12mm                                                                 |
| Filter                     | Built-in frosted glass                                               |
| Illumination               | LED 20mA, 3.5V, 70mW with intensity control                          |
| Transformer                | External                                                             |
| Power supply               | Charger 100-220V or rechargeable batteries                           |
| Accessories included       | Dust cover, charger and batteries                                    |
| Lenght X Width X Height    | 215x172x380mm                                                        |
| Weight                     | 4,6Kg                                                                |
|                            |                                                                      |