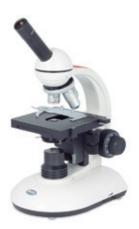

## 2802 LED Cordless

EDUCATION LINE - 28 Series

## 2802 LED Cordless

| Optical System             | Finite Optical System, 160mm                                         |
|----------------------------|----------------------------------------------------------------------|
| Observation Tube           | Monocular                                                            |
| Inclination                | 45° inclined, 360° rotating                                          |
| Eyepiece                   | WF10X/18mm with pointer, lockable                                    |
| Nosepiece                  | Reversed quadruple revolving nosepiece with click stops              |
| Objective classification   | EA Achromatic, DIN                                                   |
| Objectives                 | 4X/0.10, 10X/0.25, 40X/0.65/S                                        |
| Objective mounting thread  | W 4/5" x 1/36" (RMS standard)                                        |
| Stage                      | Built-in low position coaxial mechnical stage with sample holder     |
| Stage size                 | 133x136mm                                                            |
| Mechanical stage X&Y range | 77x31mm                                                              |
| Upper limit stop           | Preset and adjustable                                                |
| Condenser                  | Rack & pinion focusable 1.25 N.A. Abbe Condenser with iris diaphragm |
| Focus mechanism            | Coaxial coarse and fine focusing system with tension adjustment      |
| Fine focus precision       | 2 µm minimum increment                                               |
| Z-axis movement            | 12mm                                                                 |
| Filter                     | Built-in frosted glass                                               |
| Illumination               | LED 20mA, 3.5V, 70mW with intensity control                          |
| Transformer                | External                                                             |
| Power supply               | Charger 100-220V or rechargeable batteries                           |
| Accessories included       | Dust cover, charger and batteries                                    |
| Lenght X Width X Height    | 215x172x380mm                                                        |
| Weight                     | 4,6Kg                                                                |
|                            |                                                                      |