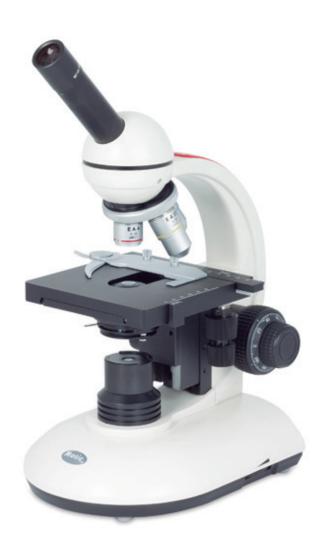

## 2802 LED Cordless

| Optical System             | Finite Optical System, 160mm                                         |
|----------------------------|----------------------------------------------------------------------|
| Observation Tube           | Monocular                                                            |
| Inclination                | 45° inclined, 360° rotating                                          |
| Eyepiece                   | WF10X/18mm with pointer, lockable                                    |
| Nosepiece                  | Reversed quadruple revolving nosepiece with click stops              |
| Objective classification   | EA Achromatic, DIN                                                   |
| Objectives                 | 4X/0.10, 10X/0.25, 40X/0.65/S                                        |
| Objective mounting thread  | W 4/5" x 1/36" (RMS standard)                                        |
| Stage                      | Built-in low position coaxial mechnical stage with sample holder     |
| Stage size                 | 133x136mm                                                            |
| Mechanical stage X&Y range | 77x31mm                                                              |
| Upper limit stop           | Preset and adjustable                                                |
| Condenser                  | Rack & pinion focusable 1.25 N.A. Abbe Condenser with iris diaphragm |
| Focus mechanism            | Coaxial coarse and fine focusing system with tension adjustment      |
| Fine focus precision       | 2 µm minimum increment                                               |
| Z-axis movement            | 12mm                                                                 |
| Filter                     | Built-in frosted glass                                               |
| Illumination               | LED 20mA, 3.5V, 70mW with intensity control                          |
| Transformer                | External                                                             |
| Power supply               | Charger 100-220V or rechargeable batteries                           |
| Accessories included       | Dust cover, charger and batteries                                    |
| Lenght X Width X Height    | 215x172x380mm                                                        |
| Weight                     | 4,6Kg                                                                |
|                            |                                                                      |