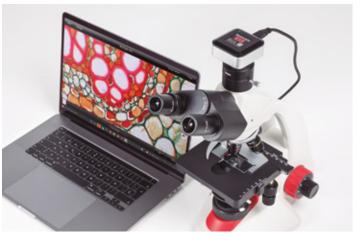

**MOTICAM A Series** 

## MOTICAM A1











MOTICAM A Series

## MOTICAM A1

| Sensor type                   | sCMOS                                                                                                                                                           |
|-------------------------------|-----------------------------------------------------------------------------------------------------------------------------------------------------------------|
| Sensor size                   | 1/3.1"                                                                                                                                                          |
| Imaging area                  | 5.95mm (Diagonal)