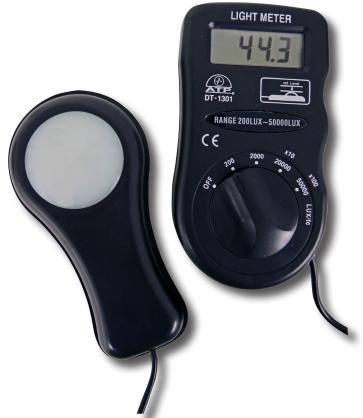

## PRODUCT DESCRIPTION

These easy to use instruments offer compact design and robust construction. They are precision luminance meters designed for environmental monitoring, health & safety checks, and industrial applications.

- Measures Lux / Foot Candles
- Silicon photo diode sensor
- Colour correction filter and cosine correction lens
- 12mm LCD display with function indicators
- High-accuracy and rapid response sampling 1.5 times per second
- Sensor connected to instrument by a fixed 1 metre coiled connection cable
- Manual range selection over 4 ranges with autoindication of over range
- Data hold freezes measured values
- Max hold displays highest measured value
- Auto power off
- Low battery indicator
- Impact-resistant ABS case with flip-out desk stand
- Both supplied with carry pouch, protective lens cap and battery

| TECHNICAL SPECIFICATIONS |                                                                                                                  |
|--------------------------|------------------------------------------------------------------------------------------------------------------|
| Range                    | 200/2,000/20,000/50,000 Lux/FC                                                                                   |
| Resolution               | 0.1/1/10/100                                                                                                     |
| Accuracy                 | $\pm$ 5% of reading below 10,000 Lux/FC $\pm$ 10 digits $\pm$ 10% of reading above 10,000 Lux/FC $\pm$ 10 digits |
| Power                    | 1 x 12V alkaline battery ( <b>V-23A</b> )                                                                        |
| Dimensions               | 115 x 65 x 25mm                                                                                                  |
| Weight                   | 160g                                                                                                             |