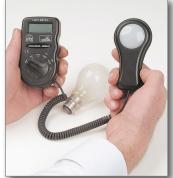

## PRODUCT DESCRIPTION

These easy to use instruments offer compact design and robust construction. They are precision luminance meters designed for environmental monitoring, health & safety checks, and industrial applications.

- Measures Lux / Foot Candles
- Silicon photo diode sensor
- Colour correction filter and cosine correction lens
- 12mm LCD display with function indicators
- High-accuracy and rapid response sampling 1.5 times per second
- Sensor connected to instrument by a fixed 1 metre coiled connection cable
- Manual range selection over 4 ranges with autoindication of over range
- Data hold freezes measured values
- Max hold displays highest measured value
- Auto power off
- Low battery indicator
- Impact-resistant ABS case with flip-out desk stand
- Both supplied with carry pouch, protective lens cap and battery