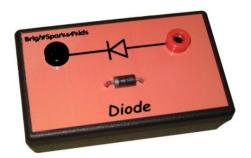

## **Product Technical Information**

Product Name Diode Module

Manufacturer's Part No ST022

**Dimensions (mm)** L x W x H =  $92 \times 57 \times 33$ 

Weight 0.05Kg

**Enclosure** Sealed ABS Plastic

**Connection type** 4mm sockets

**Device Type** Rectifier Diode IN5401

RoHS Compliant YES

For Example Circuits please refer to the BrightSparks 4kids Electricity Kits Teaching Guide

## **Description**

A robust Diode module for use with the BrightSparks 4kids range of modules. Module designed for 1.5 - 6VDC circuits only
This module is intended for use with the Solar Cell or other low DC Voltage applications
Connections made by two polarised 4mm plug in sockets
includes Non slip rubber feet