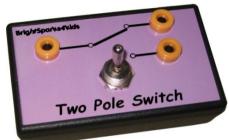

## **Product Technical Information**

Product Name Two Pole Switch Module

Dimensions (mm) L x W x H = 92 x 57 x 47

Weight 0.07Kg

**Enclosure** Sealed ABS Plastic

**Connection type** 4mm sockets

RoHS Compliant YES

## **Description**

A robust Two Pole Switch module for use with the BrightSparks 4kids range of modules. Module designed for 1.5 - 6VDC circuits

Connections made by two unpolarised 4mm plug in sockets includes Non slip rubber feet