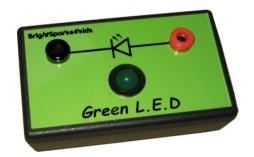

## **Product Technical Information**

Product Name Green L.E.D Module

Manufacturer's Part No ST014

**Dimensions (mm)** L x W x H =  $92 \times 57 \times 33$ 

Weight 0.06Kg L.E.D type 10mm

Connection type 4mm sockets

## **Description**

A robust L.E.D module for use with the BrightSparks 4kids range of modules. Operating Voltage 2.5 - 6VDC Fitted with internal current limiting resistor. Connections made by two polarised 4mm plug in sockets includes Non slip rubber feet