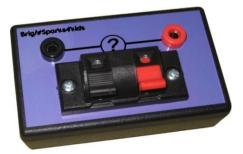

## **Product Technical Information**

Product Name Manufacturer's Part No Dimensions (mm) Weight Enclosure Connection type RoHS Compliant Extra Connection Module ST020 L x W x H = 92 x 57 x 46 0.06Kg Sealed ABS Plastic 4mm sockets YES

## **Description**

A robust Extra Connection module for use with the BrightSparks 4kids range of modules. Operating Voltage 1.5 - 6VDC Spring loaded terminals for quickly connecting an external component to your circuit or adding components in parallel Connections made by two polarised 4mm plug in sockets includes Non slip rubber feet