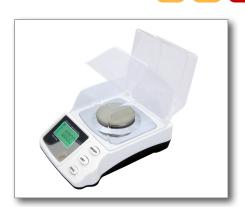

## **PRODUCT DESCRIPTION**

This hi-precision weighing scale is housed in an impactresistant ABS plastic case with a stainless steel weighing pan, a permanently attached hinged plastic draft shield, levelling bubble and adjustable feet. It is an easy to use, precise scale with a three key operation and can be either battery or mains powered via an AC/DC adapter. The scale is ideal for weighing objects where precision is crucial at low capacities, such as weighing jewellery, precious metals, chemicals, etc.

- Weighs in g, ct, oz, dwt, ozt, gn & mg
- 52mmØ stainless steel weighing pan
- Impact-resistance ABS case with adjustable non-slip rubber feet and a bullseye level bubble
- · Large 21mm LCD display with backlight
- Automatic backlight when weight is added to the pan
- Auto zero tracking ensures stable and repeatable readings
- Stability indicator
- Simple three key operation
- Plus/minus weighing
- Overload warning display
- Low battery indication
- Auto power off can be user disabled for continuous use
- Auto backlight can be user disabled
- Supplied with batteries, adapter, M2-50g weight and black plastic case