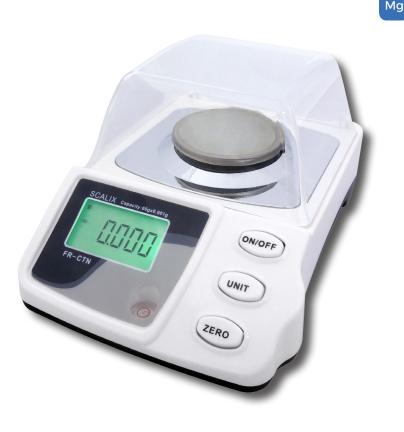

## HI-PRECISION PORTABLE WEIGHING SCALE

FT-CTN60

dwt

gn

Auto

Off

Zero

Low

## **PRODUCT DESCRIPTION**

This hi-precision weighing scale is housed in an impactresistant ABS plastic case with a stainless steel weighing pan, a permanently attached hinged plastic draft shield, levelling bubble and adjustable feet. It is an easy to use, precise scale with a three key operation and can be either battery or mains powered via an AC/DC adapter. The scale is ideal for weighing objects where precision is crucial at low capacities, such as weighing jewellery, precious metals, chemicals, etc.

- Weighs in g, ct, oz, dwt, ozt, gn & mg
- 52mmØ stainless steel weighing pan
- Impact-resistance ABS case with adjustable non-slip rubber feet and a bullseye level bubble
- · Large 21mm LCD display with backlight
- Automatic backlight when weight is added to the pan
- Auto zero tracking ensures stable and repeatable readings
- Stability indicator
- Simple three key operation
- Plus/minus weighing
- Overload warning display
- Low battery indication
- Auto power off can be user disabled for continuous use
- Auto backlight can be user disabled
- Supplied with batteries, adapter, M2-50g weight and black plastic case