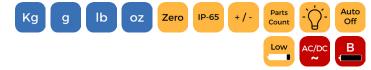

- Dust-tight & water-protected to IP-65 rating protected against dust & water splashing
- Weighs in kg, g, lb, oz & lbs/oz
- Stainless steel case with adjustable non-slip rubber feet and a bullseye level bubble
- 175 x 165mm stainless steel weighing pan
- Large 32mm LCD display with backlight
- Automatic backlight when weight is added to the pan
- Zero tracking ensures stable and repeatable readings
- Stability indicator
- Simple four key operation
- Plus/minus weighing
- Parts counting from 10, 20, 50 or 100 sample pieces
- Overload warning display
- Low battery indication
- Auto power off can be user disabled for continuous use
- Auto back light can be user disabled
- Supplied with batteries and an adapter. (The adapter supplied is not waterproof so the scale is not protected to IP-65 when the adapter is used).