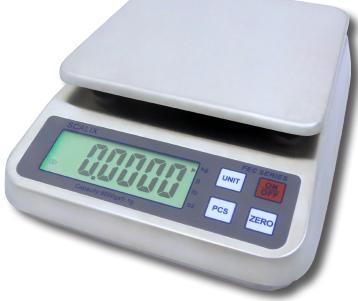

## PRODUCT DESCRIPTION

These compact, sturdy portable series of scales are ideal for use in harsh working environments and food service applications. They have a stainless steel case which is dust and waterproof to IP-65. They are simple to use having a membrane keypad with a four key operation.

- Dust-tight & water-protected to IP-65 rating protected against dust & water splashing
- Weighs in kg, g, lb, oz & lbs/oz
- Stainless steel case with adjustable non-slip rubber feet and a bullseye level bubble
- 175 x 165mm stainless steel weighing pan
- Large 32mm LCD display with backlight
- Automatic backlight when weight is added to the pan
- Zero tracking ensures stable and repeatable readings
- Stability indicator
- Simple four key operation
- Plus/minus weighing
- Parts counting from 10, 20, 50 or 100 sample pieces
- Overload warning display
- Low battery indication
- Auto power off can be user disabled for continuous use
- Auto back light can be user disabled
- Supplied with batteries and an adapter. (The adapter supplied is not waterproof so the scale is not protected to IP-65 when the adapter is used).