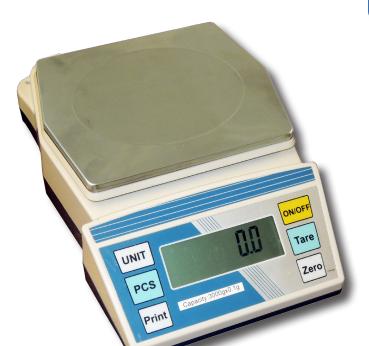

## PRODUCT DESCRIPTION

These hi-precision weighing balances are housed in an impact-resistant ABS plastic case with a stainless steel weighing pan, plastic draft shield, splash-proof membrane keypad, levelling bubble and adjustable feet. Each scale has a secondary backlit LCD display on the rear and can be either battery or mains powered via an AC/DC adapter.

- 16 selectable weighing units including g, lb, oz, ct
- Impact-resistant ABS case with adjustable feet
- Splash-proof membrane keypad incorporating 6 function keys
- 34mm hi-contrast front LCD display and 23mm hicontrast rear LCD display both with backlight
- Zero tracking ensures stable and repeatable readings
- Tare facility over the full range and can be actioned several times throughout a weighing cycle
- Plus/minus weighing
- Parts counting from 10, 20, 50 or 100 sample pieces
- Overload warning display and audible alarm
- Low battery indication
- Selectable auto power off from 3, 5 or 10 minutes of no activity or can be disabled for continuous operation
- User calibration checks with selectable weight from 1g up to the full capacity of the scale are available via certified M1 calibration weights (not supplied)
- RS-232 interface for data transfer to a PC or laptop (FHB-232 with FOC software available on our website)