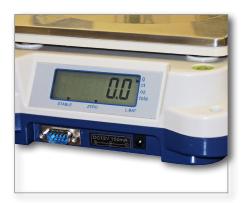

## PRODUCT DESCRIPTION

These hi-precision weighing balances are housed in an impact-resistant ABS plastic case with a stainless steel weighing pan, plastic draft shield, splash-proof membrane keypad, levelling bubble and adjustable feet. Each scale has a secondary backlit LCD display on the rear and can be either battery or mains powered via an AC/DC adapter.

- 16 selectable weighing units including g, lb, oz, ct
- Impact-resistant ABS case with adjustable feet
- Splash-proof membrane keypad incorporating 6 function keys
- 34mm hi-contrast front LCD display and 23mm hicontrast rear LCD display both with backlight
- Zero tracking ensures stable and repeatable readings
- Tare facility over the full range and can be actioned several times throughout a weighing cycle
- Plus/minus weighing
- Parts counting from 10, 20, 50 or 100 sample pieces
- Overload warning display and audible alarm
- Low battery indication
- Selectable auto power off from 3, 5 or 10 minutes of no activity or can be disabled for continuous operation
- User calibration checks with selectable weight from 1g up to the full capacity of the scale are available via certified M1 calibration weights (not supplied)
- RS-232 interface for data transfer to a PC or laptop (FHB-232 with FOC software available on our website)