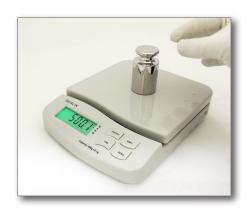

- Weighs in Kg/g or g or lbs/oz or oz.
- Impact-resistant ABS case with non-slip rubber feet
- Splash-proof protective cover
- 175 x 160mm weighing pan
- 20mm hi-contrast LCD display with backlight
- Automatic backlight when weight is added to the pan
- Zero tracking ensures stable and repeatable readings
- Tare facility over the full range and can be actioned several times throughout a weighing cycle
- Plus/minus weighing
- Low battery indication
- Auto power off after 1.5 minutes of no activity.
- Supplied with batteries
- 2 year warranty