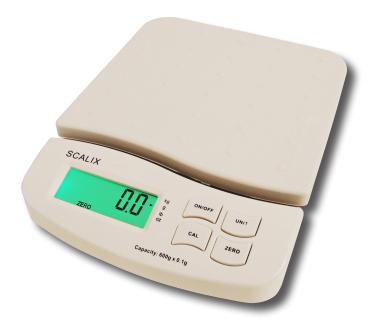

## PRODUCT DESCRIPTION

These precision weighing balances have an impactresistant ABS plastic case and weighing pan, a splashproof protective cover and non-slip rubber feet. The balance can be either battery or mains powered.

- Weighs in Kg/g or g or lbs/oz or oz.
- Impact-resistant ABS case with non-slip rubber feet
- Splash-proof protective cover
- 175 x 160mm weighing pan
- 20mm hi-contrast LCD display with backlight
- Automatic backlight when weight is added to the pan
- Zero tracking ensures stable and repeatable readings
- Tare facility over the full range and can be actioned several times throughout a weighing cycle
- Plus/minus weighing
- Low battery indication
- Auto power off after 1.5 minutes of no activity.
- Supplied with batteries
- 2 year warranty