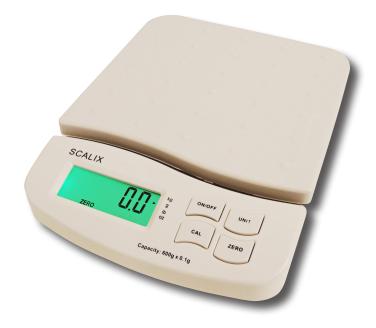

## PRODUCT DESCRIPTION

These precision weighing balances have an impactresistant ABS plastic case and weighing pan, a splashproof protective cover and non-slip rubber feet. The balance can be either battery or mains powered.

- Weighs in Kg/g or g or lbs/oz or oz.
- Impact-resistant ABS case with non-slip rubber feet
- Splash-proof protective cover
- 175 x 160mm weighing pan
- 20mm hi-contrast LCD display with backlight
- Automatic backlight when weight is added to the pan
- Zero tracking ensures stable and repeatable readings
- Tare facility over the full range and can be actioned several times throughout a weighing cycle
- Plus/minus weighing
- Low battery indication
- Auto power off after 1.5 minutes of no activity.
- Supplied with batteries
- 2 year warranty

| TECHNICAL SPECIFICATIONS |                                                                                                 |
|--------------------------|-------------------------------------------------------------------------------------------------|
| Capacity                 | 600g                                                                                            |
| Resolution               | 0.1g                                                                                            |
| Accuracy                 | ±0.02g                                                                                          |
| Power                    | 6 x 1.5V AA alkaline batteries ( <b>LR-6-6</b> ) or AC/DC mains power adaptor ( <b>PW-100</b> ) |
| Dimensions               | 230 x 180 x 50mm (unit) 175 x 160mm (pan)                                                       |
| Weight                   | 0.9Kg                                                                                           |