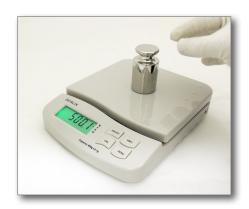

## PRODUCT DESCRIPTION

These precision weighing balances have an impactresistant ABS plastic case and weighing pan, a splashproof protective cover and non-slip rubber feet. The balance can be either battery or mains powered.

- Weighs in Kg/g or g or lbs/oz or oz.
- Impact-resistant ABS case with non-slip rubber feet
- Splash-proof protective cover
- 175 x 160mm weighing pan
- 20mm hi-contrast LCD display with backlight
- Automatic backlight when weight is added to the pan
- Zero tracking ensures stable and repeatable readings
- Tare facility over the full range and can be actioned several times throughout a weighing cycle
- Plus/minus weighing
- Low battery indication
- Auto power off after 1.5 minutes of no activity.
- Supplied with batteries
- 2 year warranty

| TECHNICAL SPECIFICATIONS |                                                                                                 |
|--------------------------|-------------------------------------------------------------------------------------------------|
| Capacity                 | 600g                                                                                            |
| Resolution               | 0.1g                                                                                            |
| Accuracy                 | ±0.02g                                                                                          |
| Power                    | 6 x 1.5V AA alkaline batteries ( <b>LR-6-6</b> ) or AC/DC mains power adaptor ( <b>PW-100</b> ) |
| Dimensions               | 230 x 180 x 50mm (unit) 175 x 160mm (pan)                                                       |
| Weight                   | 0.9Kg                                                                                           |