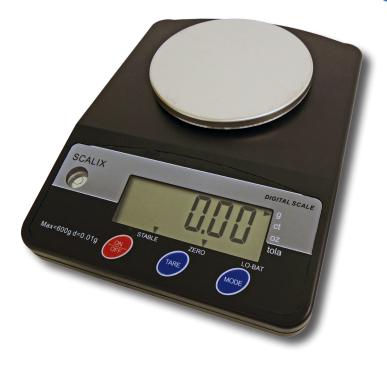

## PRODUCT DESCRIPTION

This precision weighing balance is housed in an impactresistant ABS case with a 115mm stainless steel weighing pan, splash-proof membrane keypad, levelling bubble and adjustable feet. The balance can be either battery or mains powered via an AC/DC adaptor.

- Weighs in g, oz, ct & tola
- Impact-resistant ABS case with adjustable feet
- Splash-proof membrane keypad incorporating 3 function keys
- 115mmØ stainless steel weighing pan
- 26mm hi-contrast LCD display with backlight
- Automatic backlight when weight is placed on the pan
- Zero tracking ensures stable and repeatable readings
- Tare facility over the full range
- Overload protection to 100% over capacity
- Low battery indication
- Auto power off after 3 minutes of no activity can be user disabled
- Supplied with battery
- 2 year warranty

| TECHNICAL SPECIFICATIONS |                                                                                                   |
|--------------------------|---------------------------------------------------------------------------------------------------|
| Capacity                 | 600g                                                                                              |
| Resolution               | 0.01g                                                                                             |
| Accuracy                 | ±0.02g                                                                                            |
| Power                    | 6 x 1.5V AA alkaline batteries ( <b>LR-6-6</b> ) or AC/DC mains power adaptor ( <b>supplied</b> ) |
| Dimensions               | 230 x 180 x 60mm(unit) 115mmØ (pan)                                                               |
| Weight                   | 1.5Kg                                                                                             |