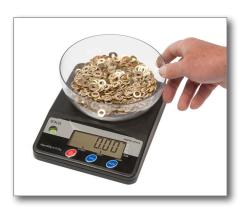

## PRODUCT DESCRIPTION

This precision weighing balance is housed in an impactresistant ABS case with a 115mm stainless steel weighing pan, splash-proof membrane keypad, levelling bubble and adjustable feet. The balance can be either battery or mains powered via an AC/DC adaptor.

- Weighs in g, oz, ct & tola
- Impact-resistant ABS case with adjustable feet
- Splash-proof membrane keypad incorporating 3 function keys
- 115mmØ stainless steel weighing pan
- 26mm hi-contrast LCD display with backlight
- Automatic backlight when weight is placed on the pan
- Zero tracking ensures stable and repeatable readings
- Tare facility over the full range
- Overload protection to 100% over capacity
- Low battery indication
- Auto power off after 3 minutes of no activity can be user disabled
- Supplied with battery
- 2 year warranty