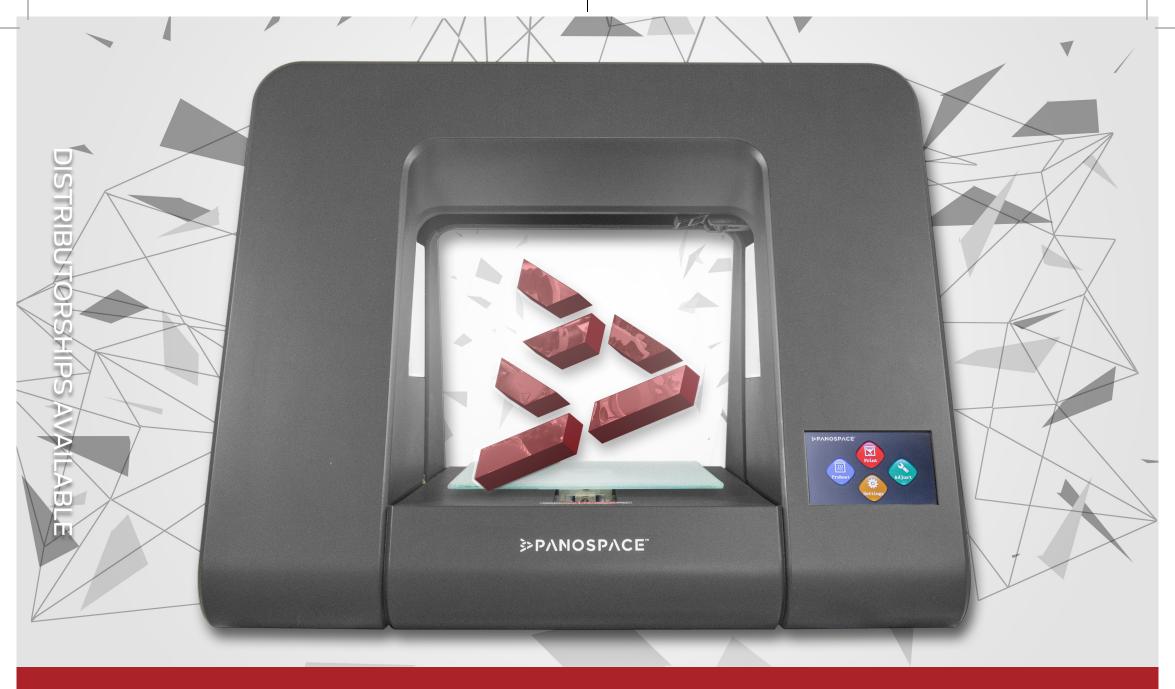

#### PANOSPACE ONE

Panospace ONE has its own unique design and is the perfect desktop 3D printer for home use, schools and offices. With a reliable quality, it's high printing efficiency and with the most user friendly operating system imaginable, Panospace ONE is the perfect 3D printer for everyone.

It is delivered fully assembled and comes with a pre-leveled printing bed, just plug in and print.

Build volume: 150 x 150 x 150 mm

One-click print

• SD card and USB

High speed printing

• Filament: PLA 1.75 mm

Layer resolution: 0.25 mm

• Nozzle diameter: 0.4 mm

• Weight: 7.8 kg

Wide view window

 Includes: 1 Filament Roll, Scraper, Glue Stick & Adjustment Wrench