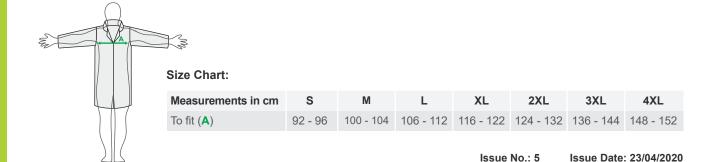

#### **Description:**

These individually wrapped Non-Woven Coats offer great barrier protection making them perfect for food processing and clean room tasks.

- ✓ Popper fastening
- ✓ Velcro and zip fastenings also available
- ✓ Revere collar
- √ Individually wrapped