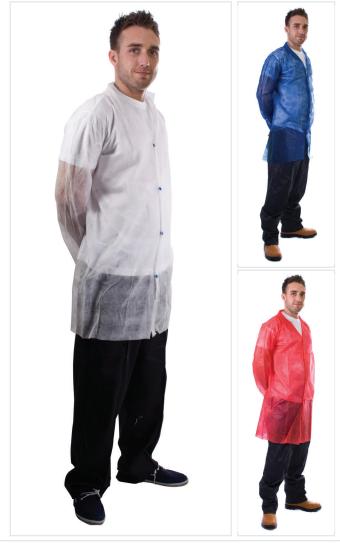

#### **Description:**

These individually wrapped Non-Woven Coats offer great barrier protection making them perfect for food processing and clean room tasks.

- ✓ Popper fastening
- ✓ Velcro and zip fastenings also available
- ✓ Revere collar
- √ Individually wrapped

# Colourways:

| White | Blue | Red |
|-------|------|-----|
|       |      |     |