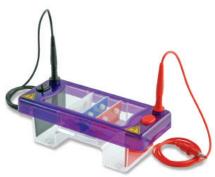

The set contains everything required to cast, load and run two 7 x 10cm mini DNA gels. Four comb positions in each tray allow 32 samples to be loaded per gel and the 20 gel reagent kit included allows multiple experiments to be performed at no extra cost.

## **Contents Include:**

- NanoPAC-300 Mini Power Supply for running two Gel Tanks
- Two MSMINI10 Electrophoresis
- Chambers with two 7 x 10cm Trays
- Two Adjustable-Volume Pipettes, 2-20ul
- Eight MS7-8-1 8-Well Combs
- CSL-Education Pack