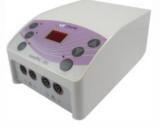

## **Contents Include:**

- NanoPAC-300 Mini Power Supply for running two Gel Tanks
- Two MSMINI10 Electrophoresis
- Chambers with two 7 x 10cm Trays
- Two Adjustable-Volume Pipettes, 2-20ul
- Eight MS7-8-1 8-Well Combs
- CSL-Education Pack