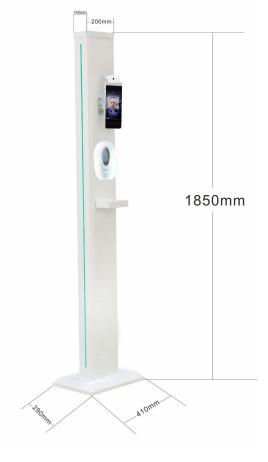

## **DATA & TECHNICAL SPECIFICATIONS**

| TECHNICAL STANDARD              |             | TECHNICAL PARAMETERS                                                                    |
|---------------------------------|-------------|-----------------------------------------------------------------------------------------|
| Camera Type/Aperture/Resolution |             | RGB+Infrared Sensor/4.0mm/200W                                                          |
| Screen and Resolution           |             | 8-inch, full-view IPS LCD screen,1280*800,brightness 400cd                              |
| User Management                 |             | Add/delete people on local apps                                                         |
| 1:N Face recognition            |             | Support 1 in 10,000 mis-recognition rate, 99% pass rate                                 |
| Face Detection                  |             | Support simultaneous detection and tracking of 5 people                                 |
| Local (offline use)             |             | Local 20000 face database                                                               |
| Processor                       |             | CPU 4 core RK3299                                                                       |
| RAM                             |             | DDR3-4GB                                                                                |
| ISP                             |             | Image Processing-Built-in dual ISP                                                      |
| Local storage                   |             | TF card-8GB                                                                             |
| IP level                        |             | IP64 Protected from total dust ingress and water spray from any direction               |
| Device Interface                |             | Equipment management, rights management, personnel/photo management, record query, etc. |
| Certificate                     |             | CE Approved,ISO14001 · ISO9001 · OHSAS18001                                             |
| 1:N Face recognition            |             | Support 1 in 10,000 mis-recognition rate, 99% pass rate                                 |
| Wigan / RS232                   |             | Wigan format 26/34, RS232                                                               |
| Wooden Case Size                |             | 1950*440*560mm, 26kg/76kg                                                               |
| Working Environment             | Temperature | -10~60°C                                                                                |
|                                 | Humidity    | 10%~90%(RH)                                                                             |
|                                 | Power       | DC12V, 5W max                                                                           |
|                                 | Location    | Indoor                                                                                  |
| Warranty                        |             | 12 months warranty                                                                      |
| Application                     |             | Train Station, School, Hospital, Office Building, etc.                                  |