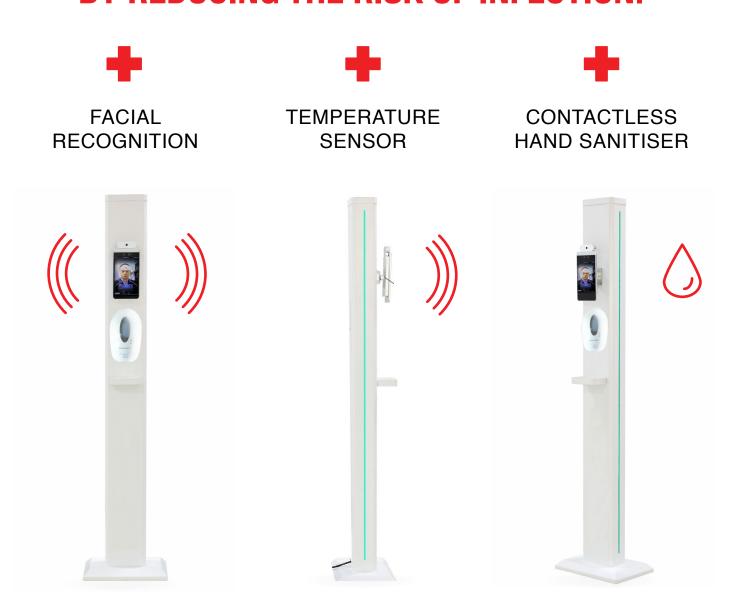

## SAFEGUARD YOUR STAFF AND VISITORS BY REDUCING THE RISK OF INFECTION.

WorkSAFE Smart Temperature Detection & Hand Sanitising Station uses infrared thermal imaging technology to detect the temperature of passing people. Providing non-contact rapid temperature detection, WorkSafe automatically broadcasts a voice message measuring results and sounding an alarm when an individual with a fever is detected. Equipped with an automatic hand washing station, WorkSAFE can be used to safely wash and sanitise hands at the same time. This model has a significant impact on epidemic prevention and control, and is especially suitable for spaces used by large crowds such as offices, supermarkets, building sites, universities and schools.

## **REAL WORLD APPLICATION & FEATURES**

Artificial Intelligence (AI) Human Body Detection

**Embedded Audio Alarms** 

**Self-Developed Algorithm** 

**One-Stop Safety Solution** 