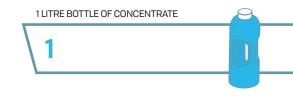

A 1 litre bottle of DISTEL DOSING SYSTEM concentrate solution generates 2000 measured doses of surface disinfectant. With the DISTEL DOSING SYSTEM every dose is the same volume as the previous one.

The DISTEL DOSING SYSTEM is intended for the cleaning and disinfection of surfaces of non-invasive medical devices and equipment, and of hard non-porous environmental surfaces.

Designed to be repurposed and reused, the DISTEL DOSING SYSTEM bottles keep the environment in mind.

A 1 litre bottle of DISTEL DOSING SYSTEM concentrate delivers 10 x 1 litre bottles of working solution which equates to 200 x 5ml doses per bottle.