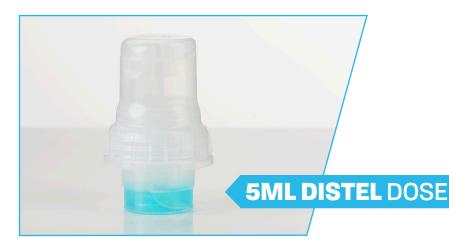

## A MEASURED 5ML DOSE EVERY TIME

The DISTEL DOSING SYSTEM heads make certain that each fresh dose of surface disinfectant is the same volume. Simply invert the dosing bottle once to prime and a second time to apply 5ml of surface disinfectant.