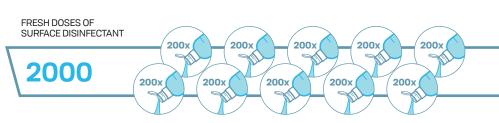

A 1 litre bottle of DISTEL DOSING SYSTEM concentrate solution generates 2000 measured doses of surface disinfectant. With the DISTEL DOSING SYSTEM every dose is the same volume as the previous one.

The DISTEL DOSING SYSTEM is intended for the cleaning and disinfection of surfaces of non-invasive medical devices and equipment, and of hard non-porous environmental surfaces.

Designed to be repurposed and reused, the DISTEL DOSING SYSTEM bottles keep the environment in mind.

A 1 litre bottle of DISTEL DOSING SYSTEM concentrate delivers 10 x 1 litre bottles of working solution which equates to 200 x 5ml doses per bottle.