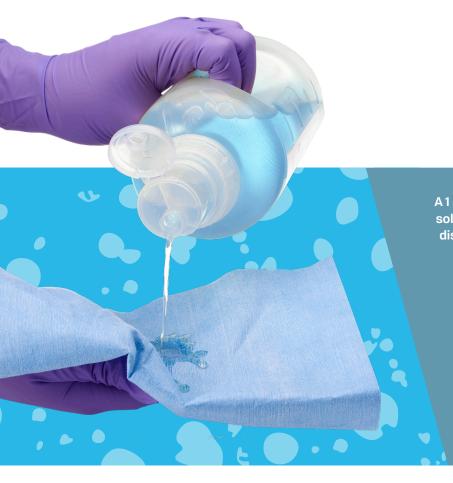

A 1 litre bottle of DISTEL DOSING SYSTEM concentrate solution generates 2000 measured doses of surface disinfectant. With the DISTEL DOSING SYSTEM every dose is the same volume as the previous one.

The DISTEL DOSING SYSTEM is intended for the cleaning and disinfection of surfaces of non-invasive medical devices and equipment, and of hard non-porous environmental surfaces.

## A MEASURED 5ML DOSE EVERY TIME

The DISTEL DOSING SYSTEM heads make certain that each fresh dose of surface disinfectant is the same volume. Simply invert the dosing bottle once to prime and a second time to apply 5ml of surface disinfectant.