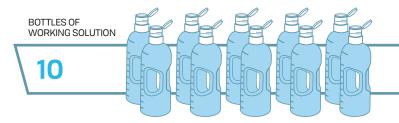

Designed to be repurposed and reused, the DISTEL DOSING SYSTEM bottles keep the environment in mind.

A 1 litre bottle of DISTEL DOSING SYSTEM concentrate delivers 10 x 1 litre bottles of working solution which equates to 200 x 5ml doses per bottle.