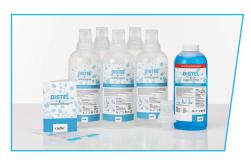

## AVAILABLE TO ORDER NOW!

1 LITRE DISTEL DOSING SYSTEM STARTER PACK **CCH050101** 

1x1Litre Bottle of Concentrate - 5x1Litre Dosing Bottles 6x5ml Dosing Heads -1x Working Solution Bottle Label

1 LITRE DISTEL DOSING SYSTEM CCH050201

1x1Litre Bottle of Concentrate -1x5ml Dosing Head 1x Working Solution Bottle Label

1LITRE DISTEL DOSING SYSTEM DOSING BOTTLES CCH050301

 $6 \, x 1 \, \text{Litre Dosing Bottles} - 6 \, x \, 5 \text{ml Dosing Heads}$ 