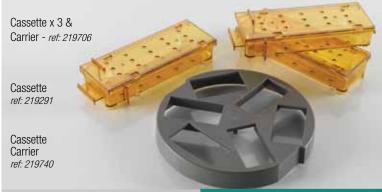

All Classic units are supplied complete with electrical cord set and instruction manual as appropriate.

A wide choice of accessories - allows you to specify the model to suit your exact needs.