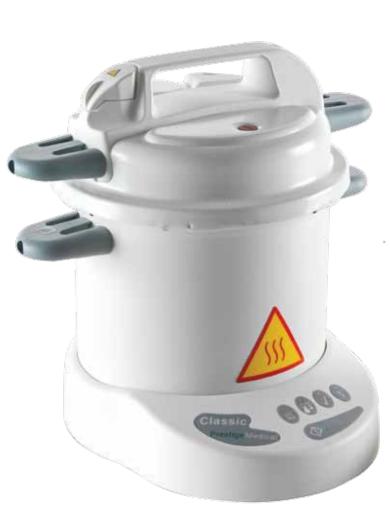

# Classic Portable Autoclave

Prestige Medical Classic - with more than 1 million sold in 80 countries worldwide, you can rely on our reputation for quality and performance.

All Classic units are supplied complete with electrical cord set and instruction manual as appropriate.

A wide choice of accessories - allows you to specify the model to suit your exact needs.