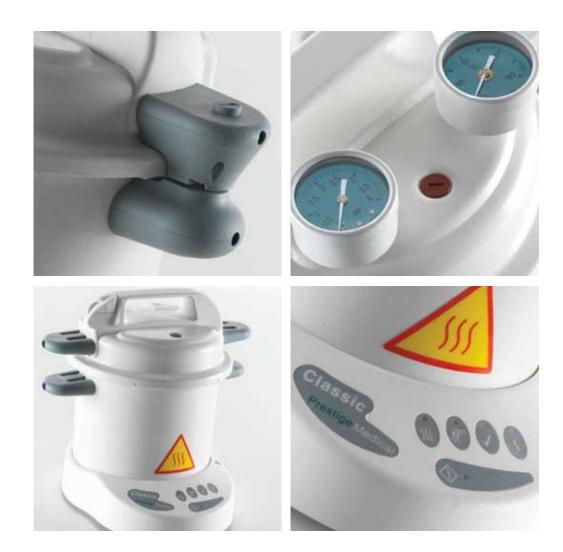

## **Technical Specification**

| Model Number                  | 210001     | 210002     | 210004     | 210047     | 210048     | 210134    |
|-------------------------------|------------|------------|------------|------------|------------|-----------|
|                               |            |            |            |            |            |           |
| Max width - overall           | 340mm      | 340mm      | 340mm      | 340mm      | 340mm      | 340mr     |
| Max height - overall          | 335mm      | 420mm      | 420mm      | 335mm      | 420mm      | 335mn     |
| Max net weight                | 4.0kg      | 4.8kg      | 4.8kg      | 4.0kg      | 4.8kg      | 5.4k      |
| Chamber diameter              | 210mm      | 210mm      | 210mm      | 210mm      | 210mm      | 210mn     |
| Chamber height                | 236mm      | 328mm      | 328mm      | 236mm      | 328mm      | 236mn     |
| Chamber capacity              | 9 litres   | 12 litres  | 12 litres  | 9 litres   | 12 litres  | 9 litre   |
| Max instrument length         | 228mm      | 290mm      | 290mm      | 228mm      | 290mm      | 228mn     |
| Max load weight               | 3kg        | 4kg        | 4kg        | 3kg        | 4kg        | 3k        |
| Sterilizing temperature       | 126°C      | 126°C      | 126°C      | 121°C      | 121°C      | 134°      |
| Min sterilizing time          | 11 minutes | 11 minutes | 11 minutes | 28 minutes | 28 minutes | 3 minute  |
| Cycle time - normal           | 22 minutes | 22 minutes | 22 minutes | 70 minutes | 70 minutes | 20 minute |
| Operating pressure            | 1.4 bar    | 1.4 bar    | 1.4 bar    | 1.05 bar   | 1.05 bar   | 2.2 ba    |
| Voltage                       | 230v       | 230v       | 230v       | 230v       | 230v       | 230       |
| Wattage                       | 1250w      | 1250w      | 1250w      | 1250w      | 1250w      | 1250\     |
| Frequency                     | 50-60Hz    | 50-60Hz    | 50-60Hz    | 50-60Hz    | 50-60Hz    | 50-60H    |
| Printer                       |            |            |            |            |            |           |
| Temperature & Pressure Gauges |            |            | 1          |            |            | <b>√</b>  |
| Furniture                     | 219708     | 219720     | 219720     | 219708     | 219720     | 21970     |
|                               |            |            |            |            |            |           |

All Classic units are supplied complete with electrical cord set and instruction manual as appropriate.

A wide choice of accessories - allows you to specify the model to suit your exact needs.