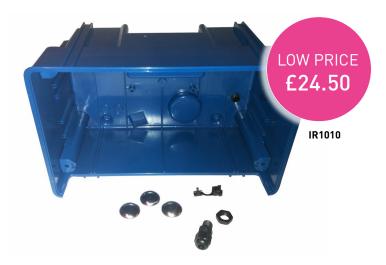

## Irwin Repair Kit

Comprising a brand new case, three 'mushrooms' for the rear to act as a cable tidy, a cable clamp, an alternative cable gland (much easier) and full instructions.

| Code   | Pack | Now    |
|--------|------|--------|
| IR1010 | Each | £24.50 |