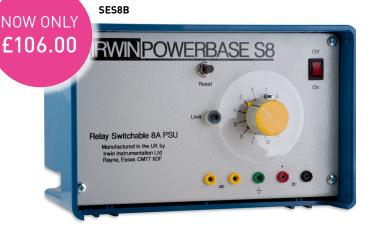

## Irwin Powerbase S8 Power Supply

- 0 to 12V ac/dc in 1V steps
- 8A combined simultaneous output
- Resettable Thermal Trip Switch Protection
- Voltage Lockable via an Allen Key

| Code  | Pack | Was     | Now     |
|-------|------|---------|---------|
| SES8B | Each | £115.00 | £106.00 |