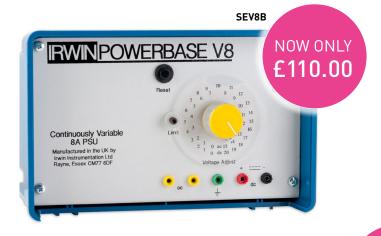

## Irwin Powerbase V8 Power Supply

- Direct replacement for the Popular Powerbase32
- 0-20V dc & 0-16 ac continuously variable PSU
- Smoothed dc output
- 8A combined simultaneous output
- Resettable Thermal Trip Switch Protection
- Voltage Lockable via an Allen Key

| Code  | Pack | Was     | Now     |
|-------|------|---------|---------|
| SEV8B | Each | £129.00 | £110.00 |