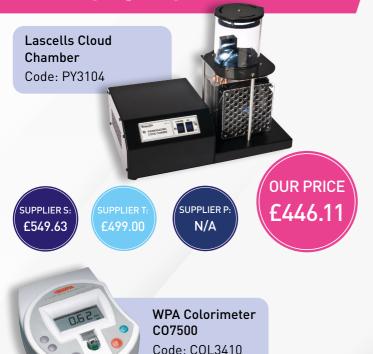

## Why pay more?

2100 Extended
Code: AUT4502

SUPPLIER S:
£1,575.00

Water Still
Distinction D4000
Code: D4000

SUPPLIER S:

£1,964.47

At SLS Select Education we know how much pressure school budgets are under. That is why we offer the most competitive pricing schedule across the most comprehensive range of products available to school laboratories. Quite simply, we will never beaten on price with our price match quarantee.