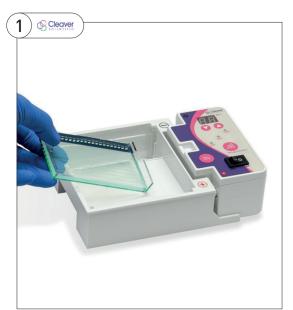

# 1. Cleaver Complete Electrophoresis System

The multiSUB MiniONE is an all in one horizontal electrophoresis unit. Featuring a built in power supply with voltage options of 35V, 50V and 100V, the MSMINIONE is a versatile system suitable for a wide range of applications. A built in timer for runs from 0-99 minutes means you can set up your parameters and leave the system to complete the run automatically without fear of losing hands.

The system comes complete with 2 gel casters for wide and mini gels as well as reversible combs for high throughput or high sample volume.

- All in one horizontal electrophoresis system
- In-built power supply with 35V, 50V and 100V settings
- Timer function for runs from 0-99 minutes
- 2 gel sizes and reversible comb options

 Code
 Pack
 Price

 MSMINIONE
 Each
 £332.32