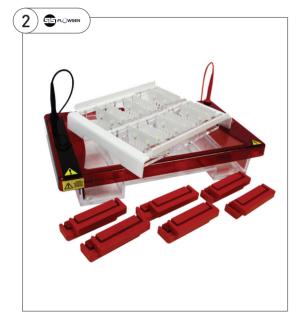

# 2. SLS Flowgen Electrophoresis Teaching Set

The SLS Flowgen system is a cost effective, high quality method of teaching electrophoresis. It allows one teacher to instruct up to 12 students on the principles of electrophoresis and cast and run their own gels simultaneously. This system incorporates one large gel tank with 6 individually sized smaller gels. The system connects up to one power supply for economy. Leak proof casting dams allow easy casting of gels. UV and safe light transmissible trays allow transfer of the gels to a gel viewer or gel documentation system for viewing of the electrophoresis separation and analysis of the gels.

- Gel size: up to six 7 x 7cm gels
- Buffer volume: 1.2L
- Unit dimensions: (W x L x H): 23 x 39.5 x 9cm
- Sample range 8 to 96 (192 with 12 additional 16 well combs purchased separately)
- CE marked

#### ELE2400

SLS teaching electrophoresis set.

#### ELE2402

SLS teaching electrophoresis set with NANOPAC-300 power supply.

### ELE2404

SLS teaching electrophoresis set with NANOPAC-300 power supply, agarose, buffer, load dye and DNA markers.

| Code    | Description                             | Pack | Price   |
|---------|-----------------------------------------|------|---------|
| ELE2400 | Teaching set                            | Each | £305.00 |
| ELE2402 | Teaching set with NANOPAC-300           | Each | £770.72 |
| ELE2404 | Teaching set with NANOPAC & accessories | Each | £799.64 |