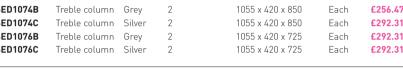

## 2. General Purpose Storage Trolleys

High quality stainless steel frame trolleys that are ideal for storing and moving heavy lab items like microscopes or power packs. These wide trollies are available in a range of 4 different sizes and are available in a choice of colours. All trolleys are supplied with castors.

| Code     | Description   | Colour | Shelf Positions | Dims, w x d x h, mm | Pack | Price   |
|----------|---------------|--------|-----------------|---------------------|------|---------|
| SED1078B | Double column | Grey   | 2               | 710 x 420 x 850     | Each | £199.75 |
| SED1080B | Double column | Grey   | 2               | 710 x 420 x 725     | Each | £227.69 |
| SED1080C | Double column | Silver | 2               | 710 x 420 x 725     | Each | £227.69 |
| SED1074B | Treble column | Grey   | 2               | 1055 x 420 x 850    | Each | £256.47 |
| SED1074C | Treble column | Silver | 2               | 1055 x 420 x 850    | Each | £292.31 |
| SED1076B | Treble column | Grey   | 2               | 1055 x 420 x 725    | Each | £292.31 |
| SED1076C | Treble column | Silver | 2               | 1055 x 420 x 725    | Each | £292.31 |