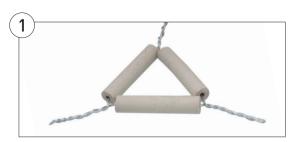

## 1. Clay Pipe Triangles

Asbestos free, clay pipe tubes on thick iron wire.

| Code  | Length, mm | Pack | Price |
|-------|------------|------|-------|
| C530B | 50         | 10   | £7.34 |
| C530C | 60         | 10   | £3.18 |
| C530D | 75         | 10   | £4.58 |