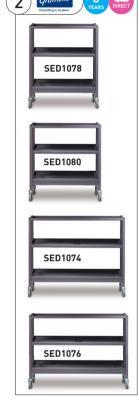

## 3. Plastic Tray Trolleys

Our range of laboratory trolleys has been designed for a multitude of applications. All trolleys are extremely lightweight and are supplied with precision bearing castors including 2 brakes. These lab trolleys are ergonomic in design and attractive in appearance. The construction of the trolleys is from the highest quality, nylon fibre blended polymers which are resistant to the harshest working conditions. Available with a number of different shelves.

| No. of Shelves | Dims, w x d x h, mm      | Capacity, kg                                                                      | Pack                                                                                              | Price                                                                                                                 |
|----------------|--------------------------|-----------------------------------------------------------------------------------|---------------------------------------------------------------------------------------------------|-----------------------------------------------------------------------------------------------------------------------|
| 2              | 460 x 750 x 980          | 100                                                                               | Each                                                                                              | £131.65                                                                                                               |
| 2              | 513 x 990 x 970          | 250                                                                               | Each                                                                                              | £275.26                                                                                                               |
| 3              | 460 x 750 x 980          | 150                                                                               | Each                                                                                              | £145.52                                                                                                               |
| 3              | 513 x 990 x 1010         | 200                                                                               | Each                                                                                              | £237.54                                                                                                               |
| 4              | 460 x 750 x 1260         | 150                                                                               | Each                                                                                              | £216.51                                                                                                               |
|                | No. of Shelves 2 2 3 3 4 | 2 460 x 750 x 980<br>2 513 x 990 x 970<br>3 460 x 750 x 980<br>3 513 x 990 x 1010 | 2 460 x 750 x 980 100<br>2 513 x 990 x 970 250<br>3 460 x 750 x 980 150<br>3 513 x 990 x 1010 200 | 2 460 x 750 x 980 100 Each<br>2 513 x 990 x 970 250 Each<br>3 460 x 750 x 980 150 Each<br>3 513 x 990 x 1010 200 Each |