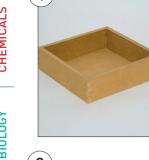

### 1. Sand Tray

Purpose-built tray for holding sand, to use for safely burning nightlight candles.

| Code    | Pack | Price |
|---------|------|-------|
| 130-011 | Each | £8.52 |