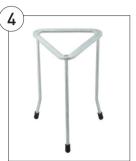

#### 4. Tripods, Triangular

Triangular tripods manufactured in zinc plated steel. 6mm diameter legs are riveted in place and bent outwards for stability. Height: 210mm.

| Code    | Size, mm | Pack | Price  |
|---------|----------|------|--------|
| STA1600 | 125      | Each | £9.28  |
| STA1602 | 150      | Each | £10.00 |
| STA1604 | 200      | Each | £15.63 |