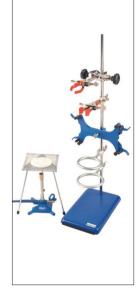

## 7. Complete Chemistry Starter Kit

12 piece laboratory set, includes everything necessary to start a basic chemistry experimentation lab. Includes a retort base, stainless steel rod, two support rings (75mm & 100mm diameter), double burette clamp, two-prong adjustable clamp, three-prong adjustable clamp, tripod stand, burner tubing, 150mm wire gauze, bosshead and a bunsen burner.

| Code    | Pack | Price  |
|---------|------|--------|
| SEL8010 | Each | £69.00 |