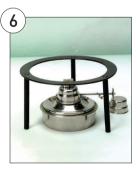

## 6. Tripods, Circular

Black circular tripod stand with 95mm diameter and height 70mm. Used with spirit lamps.

| Code   | Pack | Price |
|--------|------|-------|
| CH0643 | Each | £4.56 |