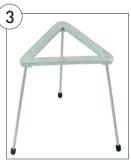

### 3. Tripods, Triangular

Cast-iron top tripod with splayed steel legs and rubber feet.

| Code  | Size, mm | Pack | Price |
|-------|----------|------|-------|
| C645A | 125      | Each | £6.08 |
| C645B | 150      | Each | £4.47 |