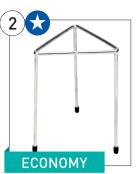

### 2. Tripods, Triangular

200mm tall with cast-iron triangular top, steel legs and rubber feet. 125mm side-length.

| Code       | Pack | Price  |
|------------|------|--------|
| ★ TRSTD200 | 10   | £42.45 |