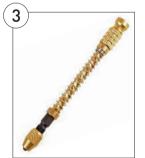

| Code   | Pack | Price  |
|--------|------|--------|
| EL1078 | Each | £75.02 |

A spiral type hand drill with return spring; turns by pushing the centre piece up and down. Takes approx. 1.00mm diameter shank drill bit.

| Code    | Pack | Price |
|---------|------|-------|
| SEL1412 | Each | £3.67 |