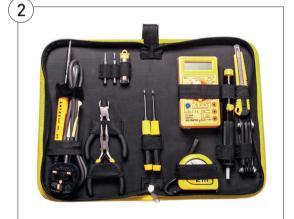

## 2. Soldering Tool Kit

Digital multimeter with battery, pair of mini cutters, pair of mini pliers, flat blade screwdriver, cross blade screwdriver, tape measure  $2m \times 16mm$ , auto-lock blade, hex allen key set 1.5mm-6mm, desoldering pump, 2 metre tube of lead-free solder, flat pack metal soldering iron stand, soldering iron (CS18 or XS25) with silicone cable and spare soldering bits 0.5mm and 2.3mm. All contained within a durable zippered case.

| Code   | Pack | Price  |
|--------|------|--------|
| EL1078 | Each | £75.02 |

A spiral type hand drill with return spring; turns by pushing the centre piece up and down. Takes approx. 1.00mm diameter shank drill bit.