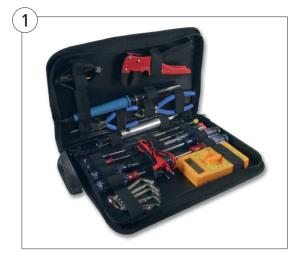

#### 1. Technician Tool Kit

External dimensions: 340 x 210 x 50mm.

#### Kit contents:

- Soldering iron (UK plug)
- · Desoldering pump
- 2 x precision screwdrivers (slotted: 2.5mm, Phillips: PH00)
- 6 x screwdrivers (slotted: 4, 5, 6mm, Phillips: PHO, 1, 2, mains tester screwdriver)
- 5" long nose pliers
- 5" side cutters
- PLCC extractor tool
- Wire stripper/cutter
- Multimeter
- 8pc hex key set: 1.5, 2, 2.5, 3, 4, 5, 5.5, 6mm
- Tweezers

| Code    | Pack | Price  |
|---------|------|--------|
| EDU1152 | Each | £41.40 |