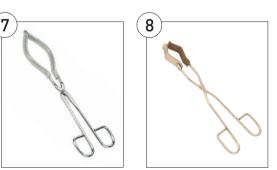

#### 4. Tongs, Stainless Steel

General purpose stainless steel tongs with corrugated jaws used for handling of hot apparatus. Available both straight and bowed.

| Code     | Description | Length, mm | Pack | Price  |
|----------|-------------|------------|------|--------|
| TBSS150N | Bowed       | 150        | 10   | £16.79 |
| TSSS150  | Straight    | 150        | 10   | £27.31 |
| TBSS200  | Bowed       | 200        | 10   | £17.50 |
| TSSS200  | Straight    | 200        | 10   | £35.83 |