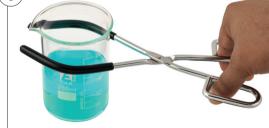

## 3. Test Tube Holders, Spring Clip

Aluminium test tube holder with sliding collar and wooden handle. To accept tubes 15–25mm.

| Code | Pack | Price  |
|------|------|--------|
| TTFR | 10   | £31.11 |