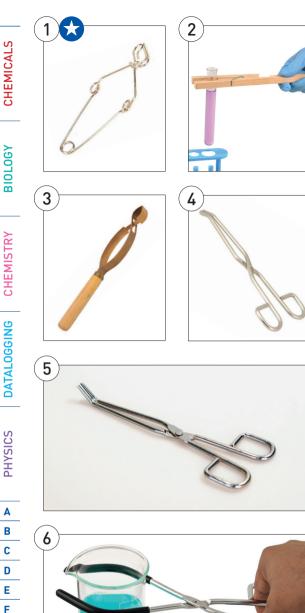

## 1. Tube Holders

Plated spring steel wire holder with finger grip. The jaws will accept tubes up to 40mm dia. and their alignment maintained by a wire collar. Overall length 16cm.

| Code     | Pack | Price |
|----------|------|-------|
| TES9010  | Each | £0.35 |
| * CH0730 | 10   | £7.30 |
|          |      |       |