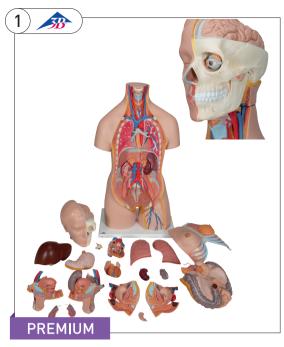

## 1. 3B Torso with Interchangeable Sex Organs, 14 Part

The 3B Scientific deluxe torso offers all possibilities you need for detailed demonstrations in human anatomy. With this human torso model you receive 100% quality and a high standard of detailed manufacturing. The quality of this human torso model is impressive.

This human anatomy replica contains these removable parts and organs:

- 2-part head
- Female chest wall
- 2 lungs
- · 2-part heart
- Stomach
- Liver with gallbladder
- · 2-part intestinal tract
- Front half of kidney
- 4-part male genital insert
- · 3-part female genital insert with foetus

| Code      | Pack | Price   |
|-----------|------|---------|
| SE1000197 | Each | £743.11 |