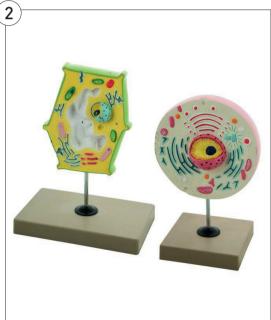

## 2. Plant & Animal Cell Models

Typical plant and animal cells, displayed on bases for comparison. Use to show similarities and differences, and point out structures and organelles of each on one side. Teacher's notebook includes: background information, basic understandings, blackline master, two colour overhead transparencies, key structure and a glossary.

- Plant cell is 6" x 5" (h x w), with 11 call outs
- Animal cell is 6" (diameter) with 13 call outs

| Code  | Pack | Price  |
|-------|------|--------|
| 2057N | Each | £81.74 |

Get immediate access to 3B Smart Anatomy courses and receive a free warranty extension from 3 to 5 years with every anatomy model by 3B Scientific. Just scan the QR code on the product label!