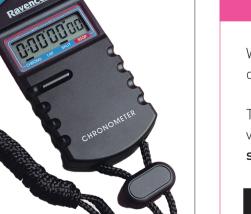

### 2. Memory Stopwatch

A digital hand held stopwatch with a 3 line LCD display, housed in an impact-resistant ABS case.

- 1/100 second display
- Calendar and time (12/24 hour format)
- Stopwatch function includes stop, start, lap, split, reset and numeric lap indicator
- 99 lap memory each lap memory can be recalled individually, in addition to the fastest, slowest and average lap times
- Count-down mode with sonic alarm on expiry and memory for count-down times with auto repeat function
- 2 daily alarms and hourly chime
- Programmable pacer function from 10 to 320 beeps per minute
- Supplied with neck cord and battery

| Code | Pack | Price  |
|------|------|--------|
| ТМ99 | Each | £11.90 |