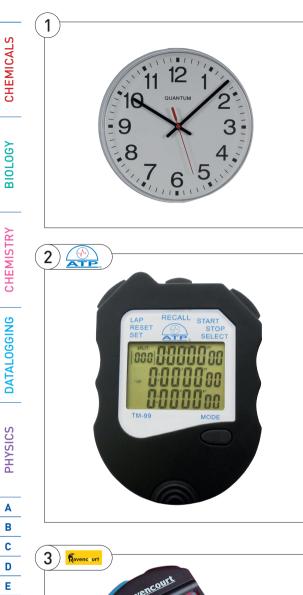

### 1. Quartz Wall Clock

Clear white, 213mm dial, with bold numerals, includes a second hand in red and minute track on the perimeter of the dial. Very accurate timekeeping, to within one minute per year. Battery operated.

| Code    | Pack | Price  |
|---------|------|--------|
| TIM0100 | Each | £21.10 |