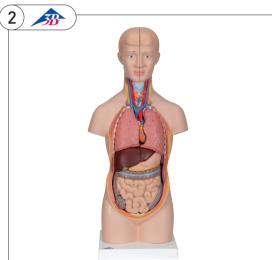

## 2. 3B Mini Torso, 12 Part

This human mini torso is approximately half life-size. Even small hands can quickly disassemble and assemble this small but detailed model.

This high quality mini replica of human anatomy has the following removable parts and organs:

- 2-head halves
- Brain half
- 2 lungs
- 2-part heart
- Stomach
- Liver with gallbladder
- 2-part intestinal tract

| Code      | Pack | Price   |
|-----------|------|---------|
| SE1000195 | Each | £136.10 |