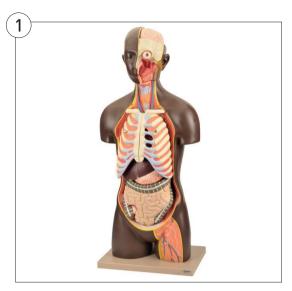

## 1. Human Torso Model, 13 Parts

Sexless human torso model in 13 parts for study of internal organs. Eye with optic nerve and half pf brain are removable for closer examination. The lungs, 2 part heart, stomach, liver, half of kidney, bladder and intestines are all removable. Details of abdominal and chest cavity, as well as veins, arteries and nerves of upper left leg are viewable. Includes key card, is 35" tall.

| Code    | Pack | Price   |
|---------|------|---------|
| BI01132 | Each | £244.00 |