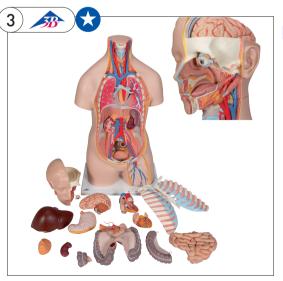

## 3. 3B Classic Torso, 16 Part

This 16 part anatomically correct human torso is an educational tool of true quality. The unisex model is hand-painted true to detail and made of high-quality plastic.

Contains the following removable parts:

- 3-part head
- 2 lungs with sternum and rib attachments
- 2-part heart
- Stomach
- Liver with gallbladder
- 4-part intestinal tract
- Front half of kidney
- Front half of urinary bladder
- Dimensions: 87 x 38 x 25cm

| Code        | Pack | Price   |
|-------------|------|---------|
| ★ SE1000188 | Each | £410.55 |