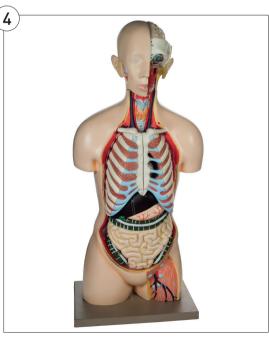

## 4. Model Torso with Head, 15 Part

Life size, female torso in 15 parts. The eye with optical nerve and half brain are removable. Contains the following parts:

- Head 1 part
- Brain 1 part
- Eye 1 part
- Torso 1 part
- Lungs 2 parts
- Heart 2 parts
- Liver 1 part
- Stomach 1 part
- Intestine 2 parts
- Female genital organ 3 parts

Supplied with English key card. Size  $38 \times 24 \times 88$ cm approx. Weight 8100q approx.

| Code      | Pack | Price   |
|-----------|------|---------|
| AM0010ATH | Each | £410.54 |