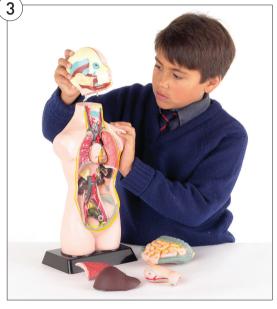

## 3. Half Size Anatomical Torso

Half sized, 11 piece dissectable anatomical torso, consisting of realistically coloured, detailed body parts in the correct proportion and location. Comes complete with a photocopiable key to parts, ideal for pupils to learn about the major organs and the physical relationship between them.

Size: 500 x 190 x 130mm

 Code
 Pack
 Price

 MAG3000
 Each
 £59.95