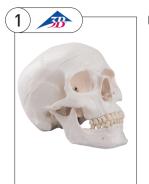

## 1. 3B Classic Skull

This 3 part medical quality human skull replica is a high quality original cast handmade from hard, unbreakable plastic. The skull shows highly accurate representation of the fissures, foramina, processes, sutures etc. It can be disassembled into skull cap, base of skull and mandible. The mandible is mounted on a spring to easily demonstrate natural movement. Each tooth individually cast for realistic dentition and the skull uses magnetic fastenings.

• Dimensions: 20 x 13.5 x 15.5cm

Weight: 0.8kg

 Code
 Pack
 Price

 SE1020159
 Each
 £61.33