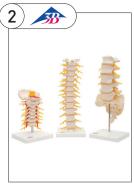

## 2. 3B Vertebrae Anatomy Set

These real life replicas of the cervical spinal column, thoracic spinal column and human lumbar spinal column are high quality models consisting of: occipital plate, the 7 cervical vertebrae with intervertebral discs, cervical nerves, vertebral arteries and spinal cord, the 12 thoracic vertebrae with intervertebral discs, thoracic nerves and spinal cord and the 5 lumbar vertebrae with intervertebral discs, sacrum with flap, coccyx, spinal nerves and dura mater of spinal cord.

 Code
 Pack
 Price

 SE8000836
 Each
 £230.46