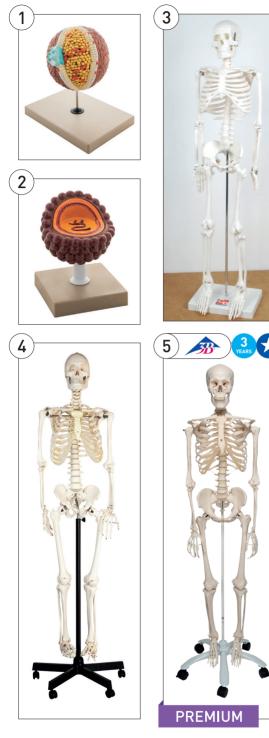

## 1. Cholesterol Model

Cholesterol is a waxy substance that comes from two sources: your body and food. Your body, and especially your liver, makes all the cholesterol you need and circulates it through the blood. But cholesterol is also found in foods from animal sources, such as meat, poultry and full-fat dairy products. Your liver produces more cholesterol when you eat a diet high in saturated and trans fats. Excess cholesterol can form plaque between layers of artery walls, making it harder for your heart to circulate blood. Plaque can break open and cause blood clots. If a clot blocks an artery that feeds the brain, it causes a heart attack. Size 26 x 18 x 20cm approx. Weight 289q approx.

| Code    | Pack | Price  |
|---------|------|--------|
| BI01134 | Each | £63.71 |

## 2. HIV Retrovirus Model

This model enlarged millions of times, shows the structure of the HIV retrovirus, including the outer lipid membrane with protein structures and the internal nucleus containing the viral genome. Mounted on a base. Supplied with English key card. Size 13 x 13 x 18cm approx. Weight 320g approx.

| Code    | Pack | Price  |
|---------|------|--------|
| BI01136 | Each | £37.00 |

## 3. Half Size Skeleton

Half scale model of the human skeleton, produced in lightweight and durable synthetic material. All of the main joints move including the shoulder, elbow, wrist, hip, knee, jaw and ankle. Supplied with heavy metal stand, teacher's notes included. Size: 850mm.

| Code    | Pack | Price  |
|---------|------|--------|
| MAG3015 | Each | £50.44 |

#### 4. Life Sized Human Skeleton Model

- Life sized model measuring 62 inches
- Articulated joints allow for movement
- Pelvic mounted on rod with wheeled base
- Skull opens for detailed structural analysis

| Code       | Pack | Price   |
|------------|------|---------|
| AMCH1002AS | Each | £268.69 |

#### 5. 3B 5ft Skeletons

- Top quality natural casting "made in Germany"
- Final assembly carried out by hand
- Made from a durable, unbreakable synthetic material
- Close to the realistic weight of around 200 bones
- Natural skeleton size
- 3 part assembled skull
- Individually inserted teeth
  Limbs can be removed quickly and easily
- Exceptional value for money
- 3 year guarantee