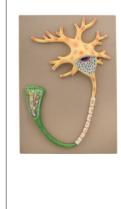

#### 5. Neuron Model

This model shows a neuron end and structure of nerve fibre. Mounted on base. Supplied with key card. Size  $42 \times 30 \times 7$ cm approx. Weight 855g approx.

| Code    | Pack | Price  |
|---------|------|--------|
| BI01126 | Each | £40.90 |