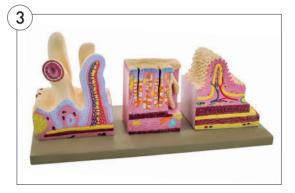

### 3. Human Digestive Canal Anatomical Model

This model represents different views of the surface of the digestive system. Part one shows several villi of the small intestine with different cutaways to show internal structure. Part two represents the stomach wall and part 3 shows the micro anatomy of the small intestine, focusing on microvilli and how they increase the surface area of the intestine to aid in absorption of nutrients.