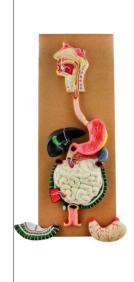

# 2. Human Digestive System Model Life Size, 3 Parts

Life size model of human digestive system represents all organs of digestion. Can be used to trace the path of food though the digestive system, starting with the mouth, showing teeth and tongue, into oesophagus, stomach, intestines and rectum. Also features liver, gall bladder, pancreas, and appendix. Constructed of durable plastic and hand painted, model is excellent for study. Mounted on base, included key card naming 32 structures.