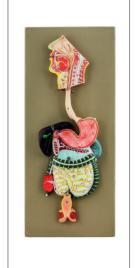

## Human Digestive System Model, Parts

This hand painted model shows nose, mouth cavity, pharynx, oesophagus, the gastrointestinal tract, liver with gall bladder, pancreas, spleen, duodenum, and opened caecum and rectum. Transverse colon is removable. It is mounted on a base and numbered with a key card.