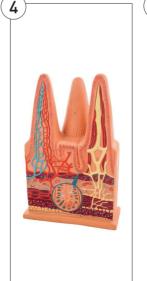

### 4. Intestinal Villus Model

Representation of an entire villus of one longitudinally sectioned villus to show arterioles and venules and of one cut villus to show the lymphatic vessels. With enlarged representation of a longitudinal section of one crypt of Lieberkuehm. Numbered with English key card. Size 18 x 8 x 26cm approx. Weight 630g approx.