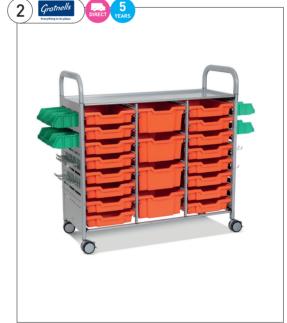

### 2. Gratnells STEM Treble Trolley Sets

- Dimensions w x d x h, mm: 1020 x 430 x 1025
- Self-assembly required
- · Available in silver only

| Code     | Trays           | Pack | Price   |
|----------|-----------------|------|---------|
| SED2004A | Tropical orange | Each | £499.90 |
| SED2004B | Sunshine yellow | Each | £570.83 |
| SED2004C | Plum purple     | Each | £570.83 |