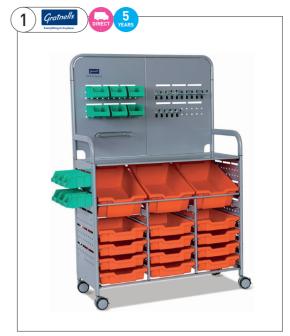

#### 1. Gratnells MakerSpace Trolley

The Gratnells MakerSpace trolley holds standard Gratnells trays on StopSafe runners, allowing easy and safe access to components. The tool hangers can be moved and changed to suit many objects. Comes complete with three deep (F2) trays, 12 shallow (F1) trays, 12 green mini bins, roll holder, 5 single hooks and 5 double hooks. You can customise your MakerSpace trolley with different tray combinations and additional hooks and bins.

- Robust steel frame and heavy duty lockable castors for reliable service
- Side and back panels with industry standard holes and slots for wide range of accessories
- Suitable for loads up to 85kg

| Code    | Pack | Price   |
|---------|------|---------|
| SED1264 | Each | £694.90 |