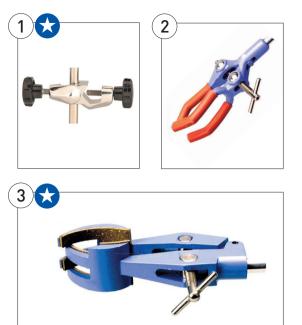

## 1. Bossheads

Doublehead, die-cast bossheads to hold rods of 5-20mm. Plastic clamping screws for tightness.

| Code    | Description    | Pack | Price |
|---------|----------------|------|-------|
| * B0SS1 | Chrome plated  | Each | £4.63 |
| B0SS2   | Anodised black | Each | £7.80 |