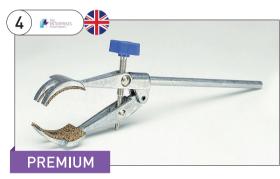

## 2. Retort Clamps, Rubber Jaws

Made with rubber lined, diecast jaws. Clamping rod operates through swivels mounted neatly in the jaws. Mounted on a 135mm rod of 8mm diameter. Jaw capacity 90mm and overall length 250mm.

| Code   | Pack | Price |
|--------|------|-------|
| CLMP3P | Each | £3.36 |