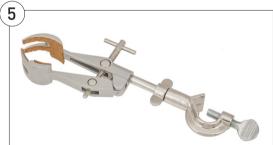

#### 3. Retort Clamps, Cork Jaws

Four prong, cork jaw clamp finished in high quality blue coating. The clamp accepts articles from 2 - 90mm diameter. Rod length 145mm. The design of the jaw ensures a firm grip at all angles of opening. The cork liners are well secured to the jaws of the clamp. Overall length 245mm.

| Code      | Pack | Price |
|-----------|------|-------|
| * CLMPCRK | Each | £3.61 |