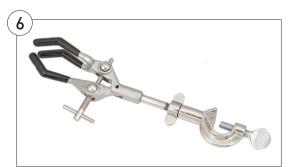

## 4. R&L Retort Clamps

A range of natural finish alloy and stainless steel clamps suitable for various applications, as specified.

| Code    | Description                                        | Pack | Price  |
|---------|----------------------------------------------------|------|--------|
| STA1300 | Alloy, cork-lined jaws                             | Each | £10.17 |
| STA1302 | Alloy, 3-prong, rubber covered                     | Each | £13.40 |
| STA1304 | Steel, 3-prong, rubber covered                     | Each | £33.93 |
| STA1306 | Alloy, 3-prong, heat resistant cover               | Each | £34.13 |
| STA1308 | Alloy, 4-prong, heat resistant cover               | Each | £37.72 |
| STA1310 | Alloy, 2-prong, extendable for<br>reaction vessels | Each | £37.72 |