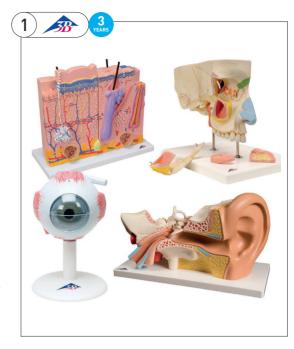

## 1. 3B Senses Anatomy Set

Includes models of the ear, eye, nose and skin.

Ear: the model represents outer, middle and inner ear. The detailed model has removable eardrum with hammer, anvil and stirrup as well as 2-part labyrinth with cochlea and auditory/ balance nerve. Ear on base for easy display.

Eye: the anatomical model dissects into both halves of sclera with cornea and eye muscle attachments, both halves of the choroid with iris and retina, eye lens and vitreous humour.

Nose: the model illustrates the structure of the nose with the paranasal sinuses in the upper right half of a face in 1.5-fold enlargement.

Skin: the model is shown 80 times magnified, so even the smallest structures can be seen in detail. It can be taken apart easily due to magnetic connections, and represents the three most important sections of skin: the human scalp, the palm of a hand, and the back of a hand.