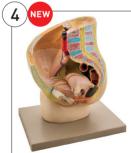

## 4. Female Pelvis Section Model

Median section of a female, one half of genital organs with bladder and rectum is removable, one half is shown at the normal position in the pelvis. On base.

| Code    | Pack | Price  |
|---------|------|--------|
| BI01210 | Each | £84.00 |