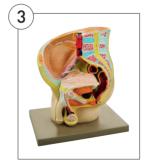

## 3. Male Pelvis Section Model

Median section of the male pelvis, represents the internal structures of the male urological and reproductive system along with the lower back and tailbone. Penis, testis and bladder are bisected to show internal anatomy. Key with 39 callouts.

- Life Size
- 2 parts
- 12" h x 6" w x 10"l

| Code  | Pack | Price   |
|-------|------|---------|
| 2660N | Each | £101.17 |