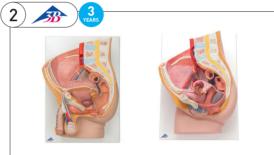

## 2. 3B Pelvis Anatomy Set

This female anatomy model shows one half of the female genital organs with bladder and removable rectum. The female pelvis is delivered on a baseboard offering the possibility to be mounted to the wall for easy display.

The male pelvis anatomy model shows one half of male genital organs with bladder at the normal position in the male pelvis. The rectum is removable for a more detailed study of the male pelvic anatomy. This anatomy model is delivered on a baseboard offering the possibility to be mounted to the wall.