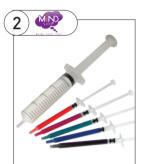

# 2. Smart Colours Starter Pack

This pack contains 1mL of each thermochromic pigment paste; 1 gram of highly concentrated glow-in-the-dark pigment powder and a 20mL syringe of acrylic medium.

| Code     | Pack | Price  |
|----------|------|--------|
| SEIT9010 | Each | £10.32 |