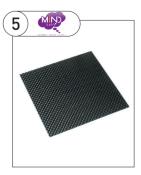

## 5. Genuine Carbon Fibre Sheet

This ultra-smooth sheet material is aerospace quality carbon-fibre reinforced composite.

| Code      | Pack | Price |
|-----------|------|-------|
| SEKEV003A | Each | £4.96 |