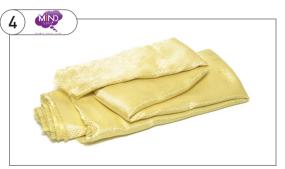

## 4. Kevlar Woven Fabric

Kevlar has many applications, ranging from bicycle tyres and racing sails to body armour because of its high strength-to-weight ratio, famously 5 times stronger than steel on an equal weight basis. Size  $250 \times 250 \,\mathrm{mm}$ .