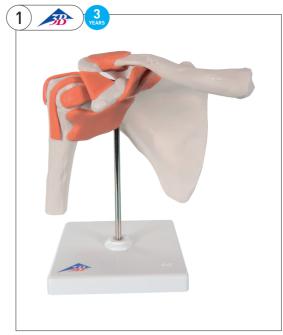

## 1. 3B Functional Shoulder Joint Model

This life-size functional model shows the anatomy and mechanics of the shoulder joint.

Consisting of the scapula, clavicle, portion of humerus and joint ligaments, this fully flexible model clearly demonstrates abduction, anteversion, retroversion and internal/external rotation.

The model comes on a stand for easy study and display.

Dimensions: 16 x 12 x 20cm

Weight: 0.405kg

| Code      | Pack | Price  |
|-----------|------|--------|
| SE1000159 | Each | £63.57 |