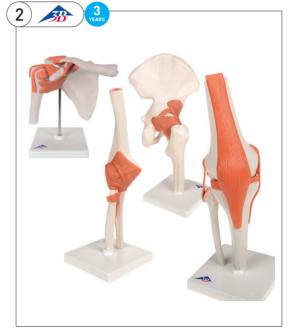

## 2. 3B Joints Set

These high quality life-size functional shoulder, knee, elbow and hip joint models demonstrate the anatomy and mechanics of the joints.

| Code      | Pack | Price   |
|-----------|------|---------|
| SE8000832 | Each | £320.91 |