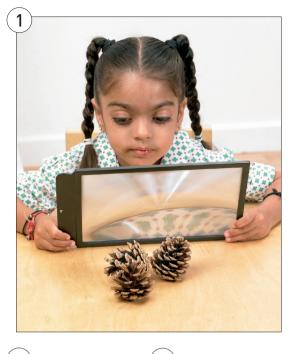

#### 1. Magnifier, Large Sheet

Easy to use magnifier - ideal for small hands. Low cost and easy to store. Up to 3x magnification.

| Code    | Pack | Price |
|---------|------|-------|
| MAG3093 | Each | £3.69 |