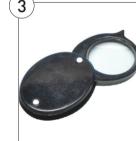

## 3. Magnifier, Folding

Folding magnifier lens fitted in a plastic frame, with 4x magnification.

| Code  | Description | Pack | Price  |
|-------|-------------|------|--------|
| P500A | Single      | 10   | £11.16 |
| P500B | Double      | 10   | £11.69 |