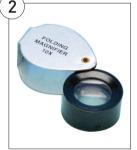

### 2. Folding Magnifiers

A folding pocket magnifier with a plano-convex lens of extra white glass, in an unbreakable plastic lens holder with aluminium anodized cover.

| Code    | Magnification | Pack | Price |
|---------|---------------|------|-------|
| MAG2030 | x8            | Each | £2.01 |
| MAG2032 | x10           | Each | £1.70 |