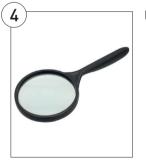

# 4. Magnifier, Plastic Frame

In a durable plastic mount with handle.

| Code  | Description | Pack | Price |
|-------|-------------|------|-------|
| P506A | 50mm        | Each | £2.36 |
| P506B | 60mm        | Each | £1.75 |
| P506D | 75mm        | Each | £2.62 |

### 5. Magnifier, Reading Glass

In a metal frame with a plastic handle. Chrome plated. Packed in a cardboard box.

| Code  | Dims, Ø x h, mm | Magnification | Pack | Price |
|-------|-----------------|---------------|------|-------|
| P510A | 50 x 100        | x3.5          | Each | £2.90 |
| P510B | 60 x 150        | x2.5          | Each | £3.43 |
| P510E | 75 x 200        | x2.25         | Each | £3.35 |

## 6. Magnifier, Reading Glass

In metal frame with Bakelite handle, chrome plated, packed in cardboard box. Diameter 100mm, focal length 20cm.

| Code    | Pack | Price |
|---------|------|-------|
| MAG4060 | Each | £4.49 |