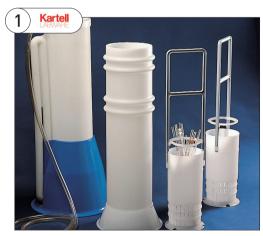

## 1. Kartell Automatic Pipette/Burette Rinsing Set

- High speed system taking pipettes/burettes up to 600mm long
- Recommended for use where radioactive, caustic and toxic materials are in use
- Constructed of polyethylene which is mounted to protect tips of pipettes/burettes from breakage

| Code    | Description                     | Int Ø, mm | Height, mm | Pack Price          |
|---------|---------------------------------|-----------|------------|---------------------|
| WAS3100 | Burette rinser                  | 173       | 980        | Each <b>£155.77</b> |
| WAS3102 | Pipette rinser                  | 170       | 734        | Each <b>£148.13</b> |
| WAS3104 | Pipette jar                     | 162       | 650        | Each <b>£60.81</b>  |
| WAS3106 | Basket                          | 145       | 280        | Each <b>£29.43</b>  |
| WAS3108 | Extension handle<br>for WAS3106 | _         | -          | 2 <b>£11.64</b>     |