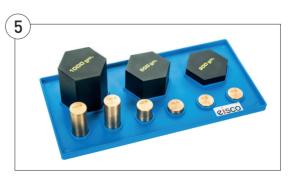

# 5. Steel and Brass Weighing Set

A combined set of accurate steel and brass weights that are housed in a sturdy blue mounted tray. For weighing objects from 10g to 1990g. 3 steel masses and 6 brass masses. Contents: 1 of each 1kg, 500g, 200g, 50g, 20g, and 2 of each 100g and 10g, on moulded tray.

| Code   | Pack | Price  |
|--------|------|--------|
| 451126 | Each | £28.85 |

UK & Northern Ireland: +44(0)115 982 2022

www.science2education.co.uk