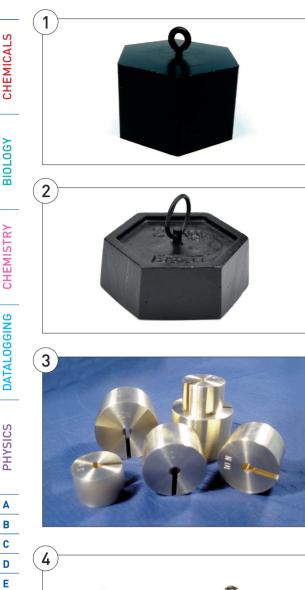

# 1. Masses, Hexagonal with Ring

Hexagonal iron mass with lifting ring. Within international tolerance.

| Code     | Weight, g | Pack | Price |
|----------|-----------|------|-------|
| 451045   | 50        | Each | £2.01 |
| HEX100   | 100       | Each | £3.08 |
| HEX200   | 200       | Each | £4.86 |
| HEX500   | 500       | Each | £9.00 |
| HEX1000N | 1000      | Each | £9.76 |

#### 2. Iron Mass - Hexagonal

- 2000g (4.4 Lbs)
- Solid iron weight, painted black
- Lifting ring for easy mobility and hanging
- 4.5 x 3.9 x 1.6 inches

| Code    | Pack | Price  |
|---------|------|--------|
| BAL6082 | Each | £13.50 |