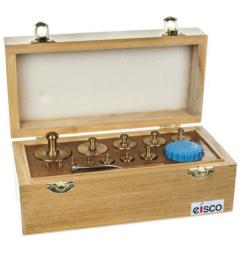

### 4. Balance Weights, 1mg to 500g

Polished brass, in hardwood case with hinged lid. Divided compartment with dust cover holds nickel silver and aluminium fractions. With chrome plated brass forceps.

| Code    | Pack | Price  |
|---------|------|--------|
| BAL9032 | Each | £24.63 |