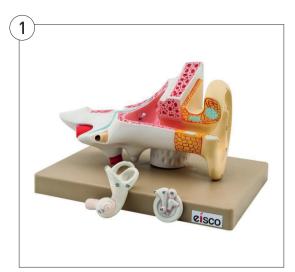

#### 1. Ear Model, 3 Part

The model is 2 times full size and dissects into 3 parts, showing external, middle and internal portions. Ossicles and labyrinth can be removed.

| Code | Pack | Price  |
|------|------|--------|
| AM38 | Each | £45.13 |