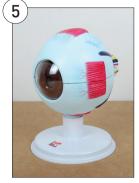

# 5. Eye Model, 2 Part

Classic model of the human eye with highly accurate and detailed colourful components. Dissects into: a two part sclera with cornea and eye muscle attachments, both halves of the choroid with iris and retina, lens and vitreous humour. Comes with detachable base and photocopiable key to parts. Size: 90 x

| Code    | Pack | Price  |
|---------|------|--------|
| MAG3027 | Each | £40.93 |