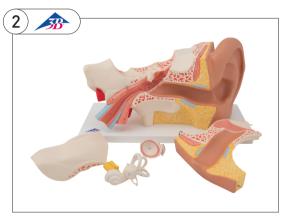

### 2. 3B Ear Model, 6 Part

This high quality human ear model represents outer, middle and inner ear. Ear has removable eardrum with hammer, anvil and stirrup as well as 2-part labyrinth with cochlea and auditory/balance nerve for detailed study of the anatomy of the human ear. Additionally the human ear includes the detail of two removable bone sections to close the middle and inner ear. Human ear model delivered on base for easy display in a classroom