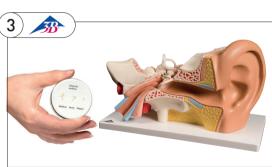

### 3. 3B Ear Anatomy Set

Ear model: the model of the human ear represents outer, middle and inner ear. The detailed model has removable eardrum with hammer, anvil and stirrup as well as 2-part labyrinth with cochlea and auditory/balance nerve. The model is on a base for easy display.

Ossicle model: the human auditory ossicles, individually presented in natural position, embedded in transparent acrylic. The life size auditory ossicles are cast from a natural specimen.

| Code      | Pack | Price   |
|-----------|------|---------|
| SE8000844 | Each | £195.10 |