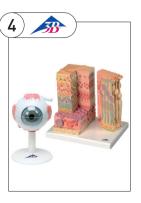

# 4. 3B Eye Anatomy Set

This anatomical human eye model dissects into both halves of sclera with cornea and eye muscle attachments, both halves of the choroid with iris and retina, eye lens, vitreous humour.

This model illustrates the microscopic anatomical structure of the retina with choroid and sclera. The left block-like, layered side of the eye model shows the complete structure of the retina including the supplying vascular layer and parts of the sclera from a light microscopic view.